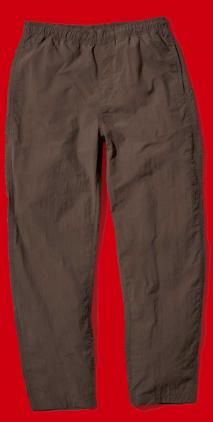

# **WARM UP PANTS**

NYLON IS SOME OF THE MOST UNDERRATED FABRIC IN THE MARKET. IT IS SUPER STRONG, DURABLE, BREATHABLE, AND DRIES QUICKLY MAKING IT SUPER FUNCTIONAL AND PERFECT FOR OUTDOOR ACTIVITIES. NYLON FABRIC ALSO DRAPES AMAZINGLY FOR FIT AND STYLE AND HAS A SMOOTH HAND FEEL. WE DECIDED TO MAKE STRAIGHT FIT PANTS WITH IT WITH AN ELASTIC WAIST. THESE PANTS ARE GREAT FOR EVERYDAY WEAR.

- 100% NYLON
- TRUE TO SIZ
- STRAIGHT FI
- BACK POCKET
- HIDDEN ZIPPER POCKET INSIDE LEFT POCKET

Bracken