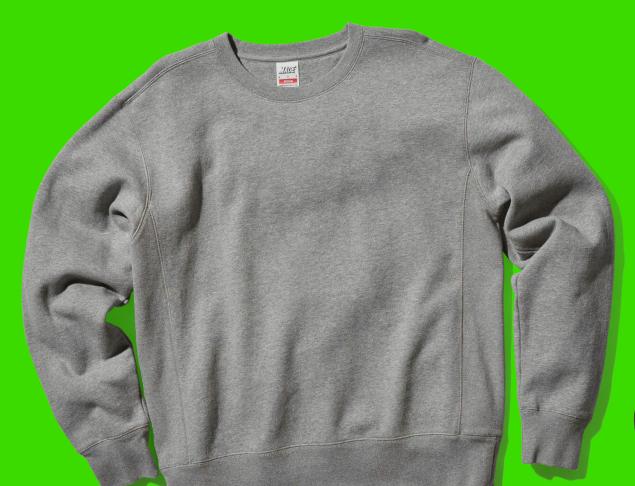

# VARSITY CREWNECK

INTRODUCING THE PERFECT CREWNECK. MADE VARSITY IS AN EVER-IMPROVING LINEUP OF STAPLE PIECES DESIGNED WITH A LEVEL OF STYLE AND DETAIL THAT LEADING MANUFACTURERS SIMPLY DO NOT PROVIDE. THE VARSITY CREWNECK FEATURES 16 OZ COTTON 1X1 RIBBED CUFF AND WAISTBAND, FIVE NEEDLE DOUBLE OVERLOCK STITCHING FOR EXTRA DURABILITY, AND SIDE GUSSET FOR EXTRA FLEXIBILITY. WHEN IT COMES TO CREWNECKS, IT IS SIMPLY \*THE BEST\*.

- 14oz 80% ORGANIC COTTON,

20% RECYCLED POLYESTER FLEECE

- 5 NEEDLE DOUBLE STITCH FOR EXTRA DURABILITY

- SIDE GUSSET FOR EXTRA FLEXIBILITY

- 16oz 100% COTTON 1 X 1 RIBBED CUFF AND WAISTBANDS

- TRUE TO SIZE