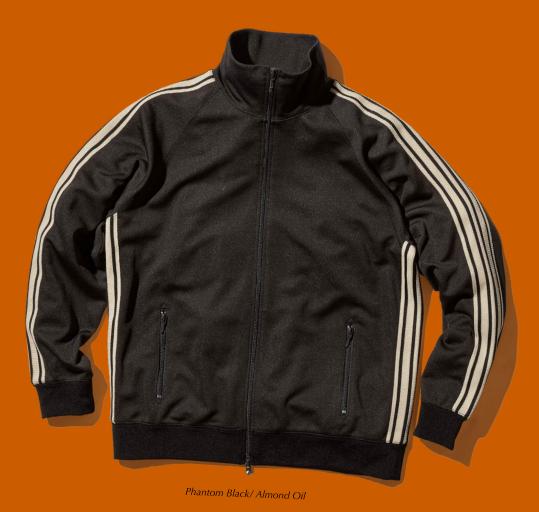

# TRACKSTAR JACKET

INTRODUCING OUR PREMIUM QUALITY TRACKSUIT FIT FOR A TRACK STAR. MADE WITH 80Z 100% SOFT HEAVYWEIGHT POLYESTER, THE HAND-FEEL ON THIS IS REMINISCENT OF JAPANESE FABRIC. WITH OUR SIGNATURE STRIPING MADE OF CUSTOM KNIT TAPING, TWO-WAY ZIPPER, RIB HEM AND RIB CUFFS, THIS TRACK JACKET IS TRULY ONE OF A KIND

- 8oz 100% SOFT HEAVYWEIGHT POLYESTER
- MESH POCKETS
- TWO-WAY ZIPPER
- CUSTOM KNIT TAPING
- RIB HEM AND CUFFS

- MESH POCKETS - ZIPPER POCKETS

- FRONT SEAMS

# Sleet Grey/ Dress Blue