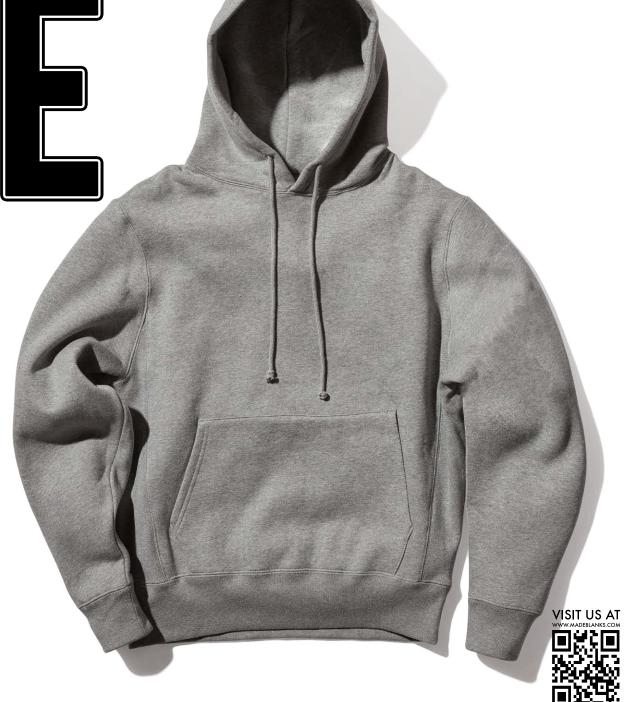

## Varsity Collection **VARSITY HOODIE**

INTRODUCING THE PERFECT CLASSIC HOODIE. MADE VARSITY IS AN EVER-IMPROVING LINEUP OF STAPLE PIECES DESIGNED WITH A LEVEL OF STYLE AND DETAIL THAT LEADING MANUFACTURERS SIMPLY DO NOT PROVIDE. THE VARSITY HOODIES FEATURES ULTRA SOFT AND DURABLE 80/20 COTTON-POLY BLENDS, SIDE RIBBING FOR EXTRA FLEXIBILITY, AND A SILHOUETTE SUITED FOR BOTH COMFORT AND ACTIVEWEAR. WHEN