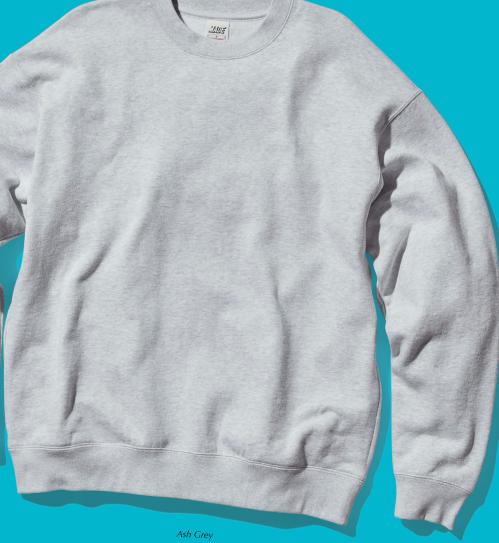

# VARSITY CREWNECK

INTRODUCING THE PERFECT CREWNECK. MADE VARSITY IS AN EVER-IMPROVING LINEUP OF STAPLE PIECES DESIGNED WITH A LEVEL OF STYLE AND DETAIL THAT LEADING MANUFACTURERS SIMPLY DO NOT PROVIDE. THE VARSITY CREWNECK FEATURES 16 OZ COTTON 1X1 RIBBED CUFF AND WAISTBAND, FIVE NEEDLE DOUBLE OVERLOCK STITCHING FOR EXTRA DURABILITY, AND SIDE GUSSET FOR EXTRA FLEXIBILITY. WHEN IT COMES TO CREWNECKS, IT IS SIMPLY \*THE BEST\*.

- 14oz 80% ORGANIC COTTON,

20% RECYCLED POLYESTER FLEECE

- 5 NEEDLE DOUBLE STITCH FOR EXTRA DURABILITY

- SIDE GUSSET FOR EXTRA FLEXIBILITY

- 16oz 100% COTTON 1 X 1 RIBBED CUFF AND WAISTBANDS

- TRUE TO SIZE

- XS~2XL

Ready To Dye

Recess Collection