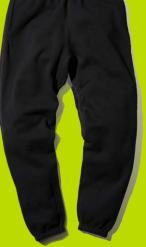

# VARSITY SWEATPANTS

INTRODUCING THE PERFECT SWEATPANTS. MADE VARSITY IS AN EVER-IMPROVING LINEUP OF STAPLE PIECES DESIGNED WITH A LEVEL OF STYLE AND DETAIL THAT LEADING MANUFACTURERS SIMPLY DO NOT PROVIDE. THE VARSITY SWEATPANTS FEATURE 5 NEEDLE DOUBLE OVERLOCK STITCHING FOR EXTRA DURABILITY, CROTCH GUSSET TO PREVENT BUNCHING, AND A ZIPPED STASH POCKET FOR WHATEVER YOU'RE HOLDING. WHEN IT COMES TO SWEATPANTS, THEY ARE SIMPLY \*THE BEST\*.

- 14oz 80% ORGANIC COTTON, 20% RECYCLED POLYESTER FLEECE
- 5 NEEDLE DOUBLE STITCH FOR EXTRA DURABILITY
- CROTCH GUSSET TO PREVENT BUNCHING
- HIDDEN ZIPPER POCKET INSIDE LEFT POCKET
- TRUE TO SIZE

Heather Grey