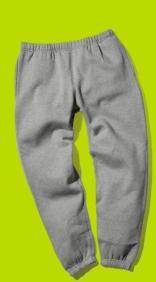

# VARSITY SWEATPANTS

INTRODUCING THE PERFECT SWEATPANTS. MADE VARSITY IS AN EVER-IMPROVING LINEUP OF STAPLE PIECES DESIGNED WITH A LEVEL OF STYLE AND DETAIL THAT LEADING MANUFACTURERS SIMPLY DO NOT PROVIDE. THE VARSITY SWEATPANTS FEATURE 5 NEEDLE DOUBLE OVERLOCK STITCHING FOR EXTRA DURABILITY, CROTCH GUSSET TO PREVENT BUNCHING, AND A ZIPPED STASH POCKET FOR WHATEVER YOU'RE HOLDING. WHEN IT COMES TO SWEATPANTS, THEY ARE SIMPLY \*THE BEST\*.

- 14oz 80% ORGANIC COTTON, 20% RECYCLED POLYESTER FLEECE
- 5 NEEDLE DOUBLE STITCH FOR EXTRA DURABILITY
- CROTCH GUSSET TO PREVENT BUNCHING
- HIDDEN ZIPPER POCKET INSIDE LEFT POCKET
- TRUE TO SIZE

Heather Grey