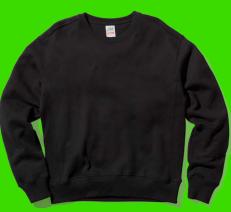

# VARSITY CREWNECK

INTRODUCING THE PERFECT CREWNECK. MADE VARSITY IS AN EVER-IMPROVING LINEUP OF STAPLE PIECES DESIGNED WITH A LEVEL OF STYLE AND DETAIL THAT LEADING MANUFACTURERS SIMPLY DO NOT PROVIDE. THE VARSITY CREWNECK FEATURES 16 OZ COTTON 1X1 RIBBED CUFF AND WAISTBAND, FIVE NEEDLE DOUBLE OVERLOCK STITCHING FOR EXTRA DURABILITY, AND SIDE GUSSET FOR EXTRA FLEXIBILITY. WHEN IT COMES TO CREWNECKS, IT IS SIMPLY \*THE BEST\*.

- 14oz 80% ORGANIC COTTON,

20% RECYCLED POLYESTER FLEECE

- 5 NEEDLE DOUBLE STITCH FOR EXTRA DURABILITY

- SIDE GUSSET FOR EXTRA FLEXIBILITY

- 16oz 100% COTTON 1 X 1 RIBBED CUFF AND WAISTBANDS

- TRUE TO SIZE

- XS~2XL

Ready To Dye

Recess Collection