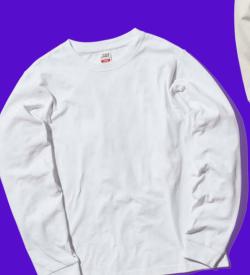

# GYM CLASS LONGSLEEVE SHIRT

GYM CLASS LONGSLEEVE T-SHIRTS ARE THE HIGHEST QUALITY LONG SLEEVES IN THE MARKET. 10oz PRE-SHRUNK COMBED 100% ORGANIC COTTON JERSEY MAKES THIS HEAVY, DURABLE,

yet soft and luxurious

- 10oz 100% COTTON JERSE\
- SIDE SEAM.
- SMOOTH HAND FEE
- PRE-SHRUN
- TRUE TO SIZ

Ready To Dve

GYM CLASS SHORTS ARE A NOD TO THE NOSTALGIA OF THE TEAM TRAINING UNIFORM.

DURABLE BUT LIGHT, 10oz JERSEY MATERIAL IS IDEAL FOR PRINTING AND EMBELLISHING