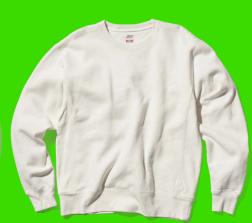

# VARSITY CREWNECK

INTRODUCING THE PERFECT CREWNECK. MADE VARSITY IS AN EVER-IMPROVING LINEUP OF STAPLE PIECES DESIGNED WITH A LEVEL OF STYLE AND DETAIL THAT LEADING MANUFACTURERS SIMPLY DO NOT PROVIDE. THE VARSITY CREWNECK FEATURES 16 OZ COTTON 1X1 RIBBED CUFF AND WAISTBAND, FIVE NEEDLE DOUBLE OVERLOCK STITCHING FOR EXTRA DURABILITY, AND SIDE GUSSET FOR EXTRA FLEXIBILITY. WHEN IT COMES TO CREWNECKS, IT IS SIMPLY \*THE BEST\*.

- 14oz 80% ORGANIC COTTON,

20% RECYCLED POLYESTER FLEECE

- 5 NEEDLE DOUBLE STITCH FOR EXTRA DURABILITY

- SIDE GUSSET FOR EXTRA FLEXIBILITY

- 16oz 100% COTTON 1 X 1 RIBBED CUFF AND WAISTBANDS

- TRUE TO SIZE

- XS~2XL

Ready To Dye

Recess Collection