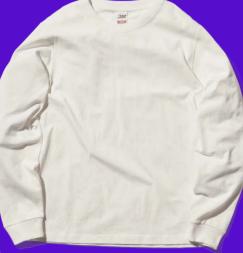

# GYM CLASS LONGSLEEVE SHIRT

GYM CLASS LONGSLEEVE T-SHIRTS ARE THE HIGHEST QUALITY LONG SLEEVES IN THE MARKET. 10oz PRE-SHRUNK COMBED 100% ORGANIC COTTON JERSEY MAKES THIS HEAVY, DURABLE,

yet soft and luxurious

- 10oz 100% COTTON JERSE\
- SIDE SEAM.
- SMOOTH HAND FEE
- PRE-SHRUN
- TRUE TO SIZ

Ready To Dve

GYM CLASS SHORTS ARE A NOD TO THE NOSTALGIA OF THE TEAM TRAINING UNIFORM.

DURABLE BUT LIGHT, 10oz JERSEY MATERIAL IS IDEAL FOR PRINTING AND EMBELLISHING