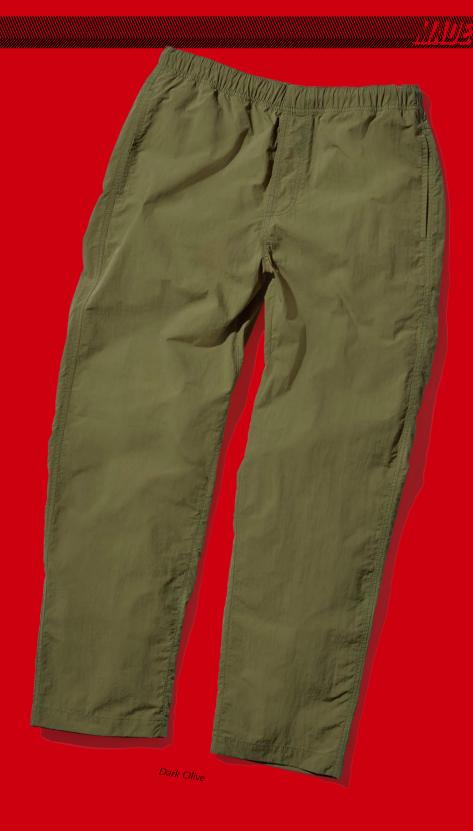

# **WARM UP PANTS**

NYLON IS SOME OF THE MOST UNDERRATED FABRIC IN THE MARKET. IT IS SUPER STRONG, DURABLE, BREATHABLE, AND DRIES QUICKLY MAKING IT SUPER FUNCTIONAL AND PERFECT FOR OUTDOOR ACTIVITIES. NYLON FABRIC ALSO DRAPES AMAZINGLY FOR FIT AND STYLE AND HAS A SMOOTH HAND FEEL. WE DECIDED TO MAKE STRAIGHT FIT PANTS WITH IT WITH AN ELASTIC WAIST. THESE PANTS ARE GREAT FOR EVERYDAY WEAR.

- 100% NYLON
- TRUE TO SIZ
- STRAIGHT FI
- BACK POCKET
- HIDDEN ZIPPER POCKET INSIDE LEFT POCKET

Bracken