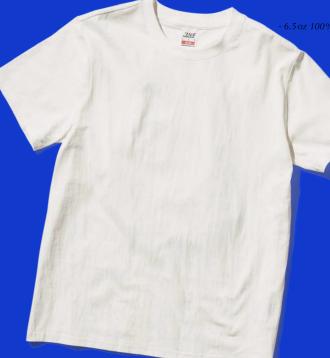

# **MAJOR T-SHIRT**

HOW DO YOU DESIGN THE WORLD'S BEST T-SHIRT? MAJOR DIFFERENCES, SUBTLY EXECUTED. THAT DOESN'T GET IN IT'S OWN WAY. PRE-SHRUNK IN AN ENZYME WASH FOR A ONTO FOR YEARS.

Gym Class Collection