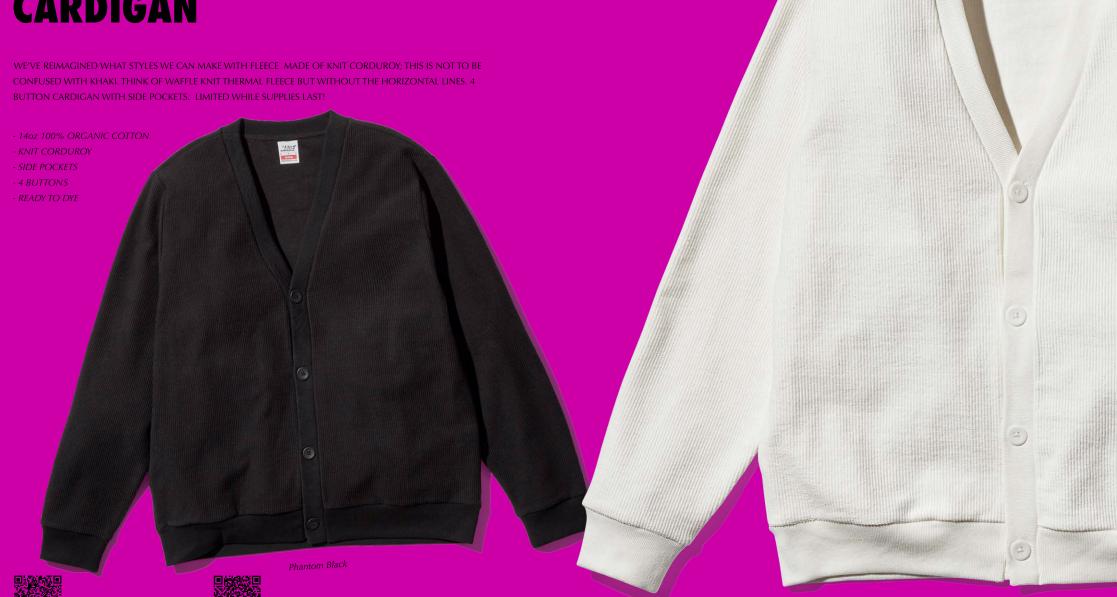

# FRESHMAN CARDIGAN

Ready To Dye

# **FRESHMAN PANTS**

WE'VE REIMAGINED WHAT STYLES WE CAN MAKE WITH FLEECE. MADE OF KNIT CORDUROY; THIS IS NOT TO BE CONFUSED WITH KHAKI. THINK OF WAFFLE KNIT THERMAL FLEECE BUT

- KNIT CORDUROY