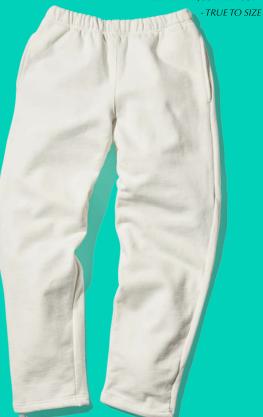

# VARSITY SWEATPANTS

INTRODUCING THE PERFECT SWEATPANTS. MADE VARSITY IS AN EVER-IMPROVING LINEUP OF STAPLE PIECES DESIGNED WITH A LEVEL OF STYLE AND DETAIL THAT LEADING MANUFACTURERS SIMPLY DO NOT PROVIDE. THE VARSITY SWEATPANTS FEATURE 5 NEEDLE DOUBLE OVERLOCK STITCHING FOR EXTRA DURABILITY, CROTCH GUSSET TO PREVENT BUNCHING, AND A ZIPPED STASH POCKET FOR WHATEVER YOU'RE HOLDING. WHEN IT COMES TO SWEATPANTS, THEY ARE SIMPLY \*THE BEST\*.

- 14oz 80% ORGANIC COTTON, 20% RECYCLED POLYESTER FLEECE
- 5 NEEDLE DOUBLE STITCH FOR EXTRA DURABILITY
- CROTCH GUSSET TO PREVENT BUNCHING
- HIDDEN ZIPPER POCKET INSIDE LEFT POCKET
- TRUE TO SIZE

Heather Grey