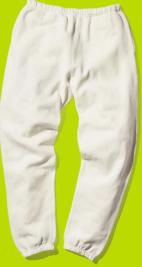

# VARSITY SWEATPANTS

INTRODUCING THE PERFECT SWEATPANTS. MADE VARSITY IS AN EVER-IMPROVING LINEUP OF STAPLE PIECES DESIGNED WITH A LEVEL OF STYLE AND DETAIL THAT LEADING MANUFACTURERS SIMPLY DO NOT PROVIDE. THE VARSITY SWEATPANTS FEATURE 5 NEEDLE DOUBLE OVERLOCK STITCHING FOR EXTRA DURABILITY, CROTCH GUSSET TO PREVENT BUNCHING, AND A ZIPPED STASH POCKET FOR WHATEVER YOU'RE HOLDING. WHEN IT COMES TO SWEATPANTS, THEY ARE SIMPLY \*THE BEST\*.

- 14oz 80% ORGANIC COTTON, 20% RECYCLED POLYESTER FLEECE
- 5 NEEDLE DOUBLE STITCH FOR EXTRA DURABILITY
- CROTCH GUSSET TO PREVENT BUNCHING
- HIDDEN ZIPPER POCKET INSIDE LEFT POCKET
- TRUE TO SIZE

Heather Grey