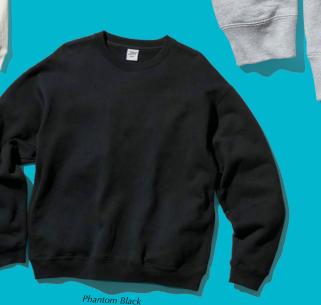

# VARSITY CREWNECK

INTRODUCING THE PERFECT CREWNECK. MADE VARSITY IS AN EVER-IMPROVING LINEUP OF STAPLE PIECES DESIGNED WITH A LEVEL OF STYLE AND DETAIL THAT LEADING MANUFACTURERS SIMPLY DO NOT PROVIDE. THE VARSITY CREWNECK FEATURES 16 OZ COTTON 1X1 RIBBED CUFF AND WAISTBAND, FIVE NEEDLE DOUBLE OVERLOCK STITCHING FOR EXTRA DURABILITY, AND SIDE GUSSET FOR EXTRA FLEXIBILITY. WHEN IT COMES TO CREWNECKS, IT IS SIMPLY \*THE BEST\*.

- 14oz 80% ORGANIC COTTON,

20% RECYCLED POLYESTER FLEECE

- 5 NEEDLE DOUBLE STITCH FOR EXTRA DURABILITY

- SIDE GUSSET FOR EXTRA FLEXIBILITY

- 16oz 100% COTTON 1 X 1 RIBBED CUFF AND WAISTBANDS

- TRUE TO SIZE

- XS~2XL

Ready To Dye

Recess Collection