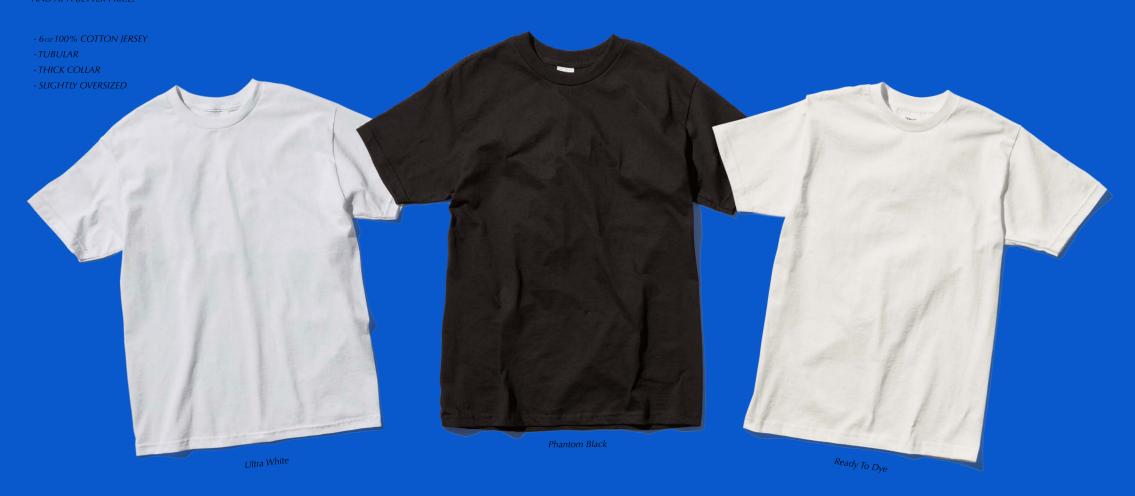

# **HOMEROOM T-SHIRT**

THE CLASSIC TEE MADE EVEN BETTER. SLIGHTLY THICKENED COLLAR, WITH A TUBULAR (NO SIDE SEAMS) SLIGHTLY OVERSIZED FIT. HEAVIER THAN YOUR AVERAGE GENERIC BLANK TEE AND AT A BETTER PRICE.