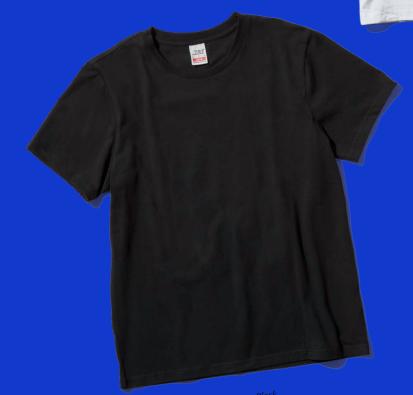

# **HOMEROOM T-SHIRT**

THE CLASSIC TEE MADE EVEN BETTER. SLIGHTLY THICKENED COLLAR, WITH A TUBULAR (NO SIDE SEAMS) SLIGHTLY OVERSIZED FIT. HEAVIER THAN YOUR AVERAGE GENERIC BLANK TEE AND AT A BETTER PRICE.

# **MAJOR T-SHIRT**

HOW DO YOU DESIGN THE WORLD'S BEST T-SHIRT? MAJOR DIFFERENCES, SUBTLY EXECUTED. THAT DOESN'T GET IN IT'S OWN WAY. PRE-SHRUNK IN AN ENZYME WASH FOR A ONTO FOR YEARS.

Gym Class Collection