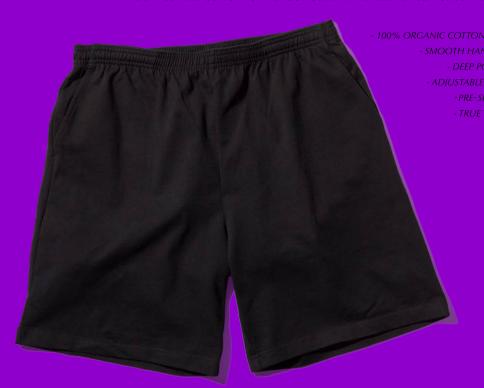

- 10oz 100% COTTON JERSE\
- SIDE SEAM.
- SMOOTH HAND FEE
- PRE-SHRUN
- TRUE TO SIZ

Ready To Dve

GYM CLASS SHORTS ARE A NOD TO THE NOSTALGIA OF THE TEAM TRAINING UNIFORM.

DURABLE BUT LIGHT, 10oz JERSEY MATERIAL IS IDEAL FOR PRINTING AND EMBELLISHING

AND CONSIDERED THE MOST APPROPRIATE FABRIC FOR SHORTS OUT THERE. SUPER HEAVY

DUTY COMBED COTTON FOR A SMOOTH, SILKY HAND FEEL. PERFECT FOR SUMMERTIME.

Phantom Black

Freshman Collection