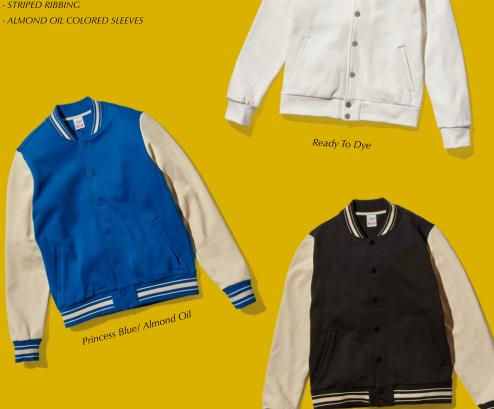

# **LETTERMAN JACKET**

THE LETTERMAN JACKET IS OUR TAKE ON THE CLASSIC JACKET THAT EMBODIES TEAM SPIRIT. WE MADE THE ENTIRE JACKET OUT OF 16oz 100% ORGANIC COTTON, OPPOSED TO THE TRADITIONAL LEATHER SLEEVES. WE WENT WITH AN ALMOND OIL COLORED SLEEVE TO GIVE THE JACKET A MORE ORIGINAL AND VINTAGE FEEL.

- 16oz 100% ORGANIC COTTON
- TRUE TO SIZE
- PRE-SHRUNK
- METAL BUTTONS
- STRIPED RIBBING

Phantom Black/ Almond Oil