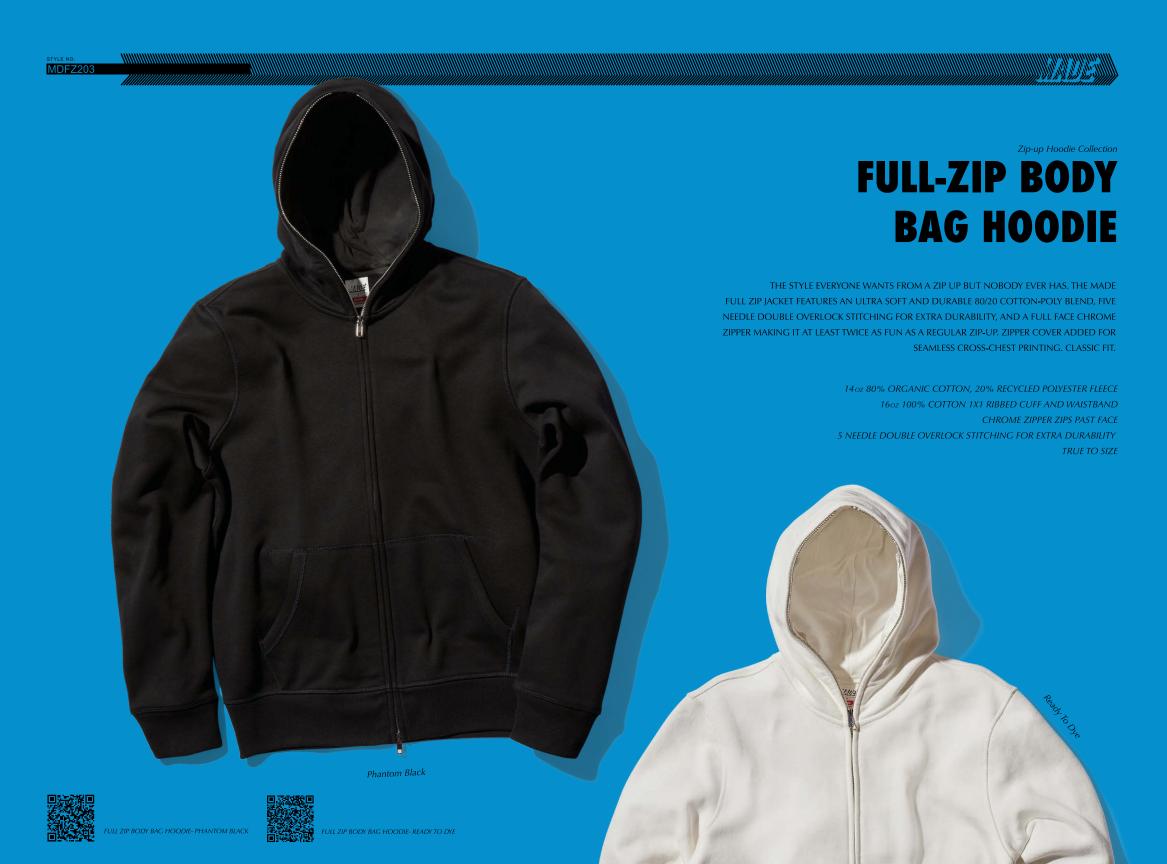

## Varsity Collection **VARSITY HOODIE**

INTRODUCING THE PERFECT CLASSIC HOODIE. MADE VARSITY IS AN EVER-IMPROVING LINEUP OF STAPLE PIECES DESIGNED WITH A LEVEL OF STYLE AND DETAIL THAT LEADING MANUFACTURERS SIMPLY DO NOT PROVIDE. THE VARSITY HOODIES FEATURES ULTRA SOFT AND DURABLE 80/20 COTTON-POLY BLENDS, SIDE RIBBING FOR EXTRA FLEXIBILITY, AND A SILHOUETTE SUITED FOR BOTH COMFORT AND ACTIVEWEAR. WHEN

Ready To Dye

Varsity Collection