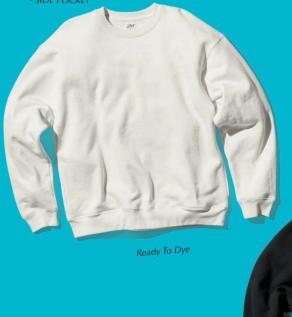

# VARSITY CREWNECK

INTRODUCING THE PERFECT CREWNECK. MADE VARSITY IS AN EVER-IMPROVING LINEUP OF STAPLE PIECES DESIGNED WITH A LEVEL OF STYLE AND DETAIL THAT LEADING MANUFACTURERS SIMPLY DO NOT PROVIDE. THE VARSITY CREWNECK FEATURES 16 OZ COTTON 1X1 RIBBED CUFF AND WAISTBAND, FIVE NEEDLE DOUBLE OVERLOCK STITCHING FOR EXTRA DURABILITY, AND SIDE GUSSET FOR EXTRA FLEXIBILITY. WHEN IT COMES TO CREWNECKS, IT IS SIMPLY \*THE BEST\*.

- 14oz 80% ORGANIC COTTON,

20% RECYCLED POLYESTER FLEECE

- 5 NEEDLE DOUBLE STITCH FOR EXTRA DURABILITY

- SIDE GUSSET FOR EXTRA FLEXIBILITY

- 16oz 100% COTTON 1 X 1 RIBBED CUFF AND WAISTBANDS

- TRUE TO SIZE

- XS~2XL

Ready To Dye

Recess Collection