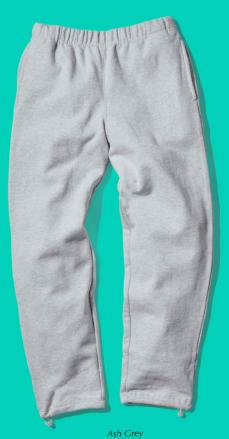

# VARSITY SWEATPANTS

INTRODUCING THE PERFECT SWEATPANTS. MADE VARSITY IS AN EVER-IMPROVING LINEUP OF STAPLE PIECES DESIGNED WITH A LEVEL OF STYLE AND DETAIL THAT LEADING MANUFACTURERS SIMPLY DO NOT PROVIDE. THE VARSITY SWEATPANTS FEATURE 5 NEEDLE DOUBLE OVERLOCK STITCHING FOR EXTRA DURABILITY, CROTCH GUSSET TO PREVENT BUNCHING, AND A ZIPPED STASH POCKET FOR WHATEVER YOU'RE HOLDING. WHEN IT COMES TO SWEATPANTS, THEY ARE SIMPLY \*THE BEST\*.

- 14oz 80% ORGANIC COTTON, 20% RECYCLED POLYESTER FLEECE
- 5 NEEDLE DOUBLE STITCH FOR EXTRA DURABILITY
- CROTCH GUSSET TO PREVENT BUNCHING
- HIDDEN ZIPPER POCKET INSIDE LEFT POCKET
- TRUE TO SIZE

Heather Grey