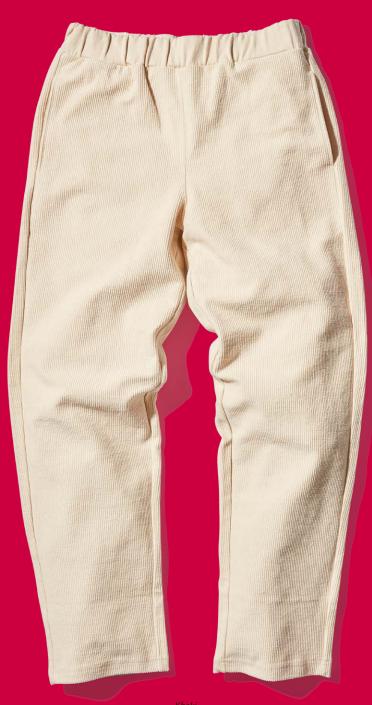

# **FRESHMAN PANTS**

WE'VE REIMAGINED WHAT STYLES WE CAN MAKE WITH FLEECE. MADE OF KNIT CORDUROY; THIS IS NOT TO BE CONFUSED WITH KHAKI. THINK OF WAFFLE KNIT THERMAL FLEECE BUT

- KNIT CORDUROY