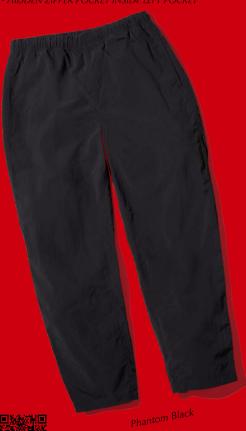

# **FRESHMAN PANTS**

WE'VE REIMAGINED WHAT STYLES WE CAN MAKE WITH FLEECE. MADE OF KNIT CORDUROY; THIS IS NOT TO BE CONFUSED WITH KHAKI. THINK OF WAFFLE KNIT THERMAL FLEECE BUT

- KNIT CORDUROY