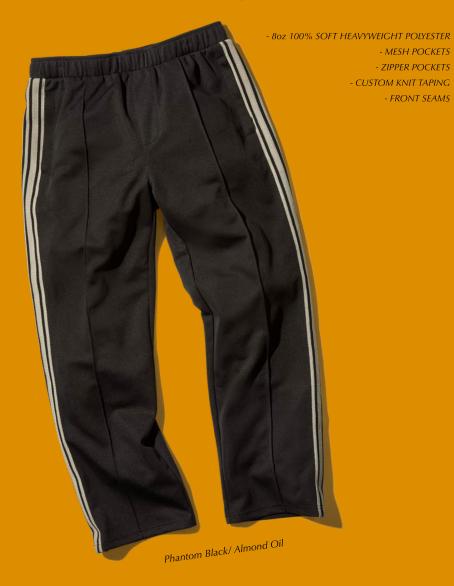

- 8oz 100% SOFT HEAVYWEIGHT POLYESTER
- MESH POCKETS
- TWO-WAY ZIPPER
- CUSTOM KNIT TAPING
- RIB HEM AND CUFFS

- MESH POCKETS - ZIPPER POCKETS

- FRONT SEAMS

# TRACKSTAR PANTS

INTRODUCING OUR PREMIUM QUALITY TRACK PANTS-FIT FOR A TRACK STAR. MADE WITH 80z SOFT HEAVYWEIGHT POLYESTER, THE HAND FEEL ON THIS IS REMINISCENT OF JAPANESE FABRIC. WITH OUR SIGNATURE STRIPING MADE OF CUSTOM KNIT TAPING, FRONT SEAMS, ZIPPER POCKETS, THESE TRACK PANTS ARE TRULY ONE OF A KIND.