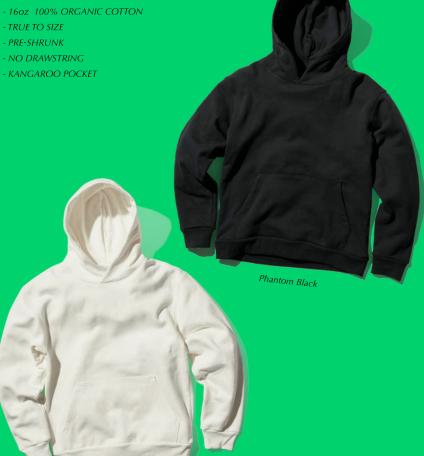

# **RECESS HOODIE**

THE RECESS HOODIE IS THE FUTURE OF HOODIES: SIMPLE, MODERN, AND FUNCTIONAL. MADE OF 100% ORGANIC COTTON, THIS ULTRA DURABLE HEAVY-WEIGHT BUT SOFT FLEECE, IS SUITABLE FOR TEMPERATURES AS LOW AS 50°. NO DRAWSTRINGS, CLASSIC FIT. BUILT TO BE WORN AGAIN AND AGAIN.

- 16oz 100% ORGANIC COTTON - HIDDEN ZIPPER POCKET IN LEFT POCKET - HIDDEN ADJUSTABLE CUFF

Ready To Dye

Phantom Black

RECESS SWEATPANTS- READY TO DYE

Recess Collection