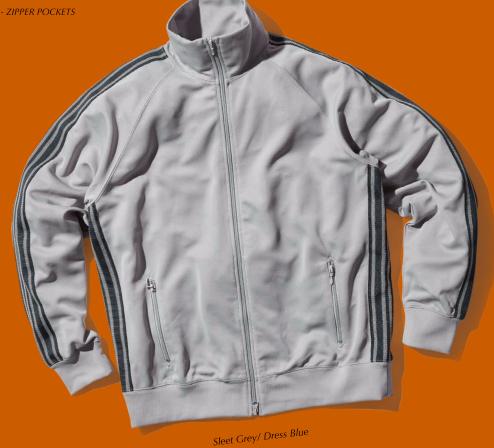

# TRACKSTAR JACKET

INTRODUCING OUR PREMIUM QUALITY TRACKSUIT FIT FOR A TRACK STAR. MADE WITH 80Z 100% SOFT HEAVYWEIGHT POLYESTER, THE HAND-FEEL ON THIS IS REMINISCENT OF JAPANESE FABRIC. WITH OUR SIGNATURE STRIPING MADE OF CUSTOM KNIT TAPING, TWO-WAY ZIPPER, RIB HEM AND RIB CUFFS, THIS TRACK JACKET IS TRULY ONE OF A KIND

- 8oz 100% SOFT HEAVYWEIGHT POLYESTER
- MESH POCKETS
- TWO-WAY ZIPPER
- CUSTOM KNIT TAPING
- RIB HEM AND CUFFS

- MESH POCKETS - ZIPPER POCKETS

- FRONT SEAMS

# Sleet Grey/ Dress Blue