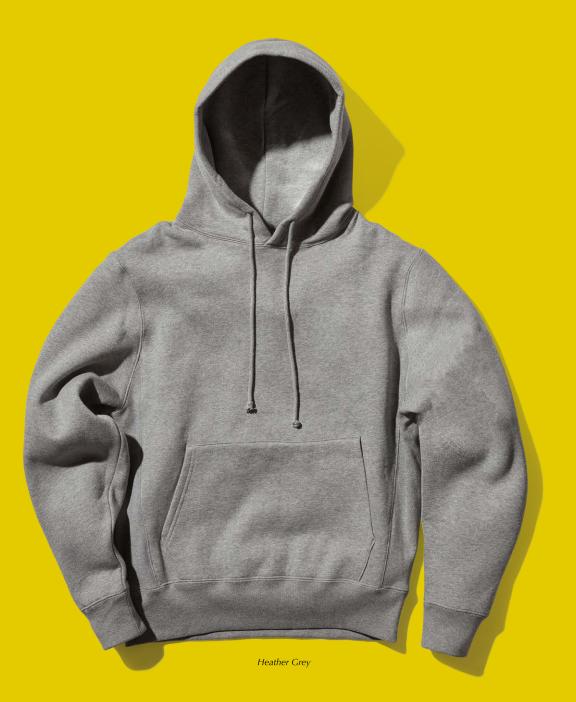

## Varsity Collection **VARSITY HOODIE**

INTRODUCING THE PERFECT CLASSIC HOODIE. MADE VARSITY IS AN EVER-IMPROVING LINEUP OF STAPLE PIECES DESIGNED WITH A LEVEL OF STYLE AND DETAIL THAT LEADING MANUFACTURERS SIMPLY DO NOT PROVIDE. THE VARSITY HOODIES FEATURES ULTRA SOFT AND DURABLE 80/20 COTTON-POLY BLENDS, SIDE RIBBING FOR EXTRA FLEXIBILITY, AND A SILHOUETTE SUITED FOR BOTH COMFORT AND ACTIVEWEAR. WHEN

Ready To Dye

Varsity Collection