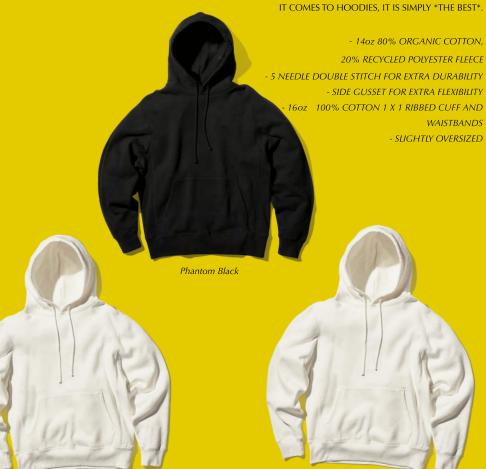

## Varsity Collection **VARSITY HOODIE**

INTRODUCING THE PERFECT CLASSIC HOODIE. MADE VARSITY IS AN EVER-IMPROVING LINEUP OF STAPLE PIECES DESIGNED WITH A LEVEL OF STYLE AND DETAIL THAT LEADING MANUFACTURERS SIMPLY DO NOT PROVIDE. THE VARSITY HOODIES FEATURES ULTRA SOFT AND DURABLE 80/20 COTTON-POLY BLENDS, SIDE RIBBING FOR EXTRA FLEXIBILITY, AND A SILHOUETTE SUITED FOR BOTH COMFORT AND ACTIVEWEAR. WHEN

- 14oz 80% ORGANIC COTTON, 20% RECYCLED POLYESTER FLEECE
- 5 NEEDLE DOUBLE STITCH FOR EXTRA DURABILITY
- CROTCH GUSSET TO PREVENT BUNCHING
- HIDDEN ZIPPER POCKET INSIDE LEFT POCKET
- TRUE TO SIZE

Heather Grey

Phantom Black

Off- White

Ready To Dye

Heather Grey