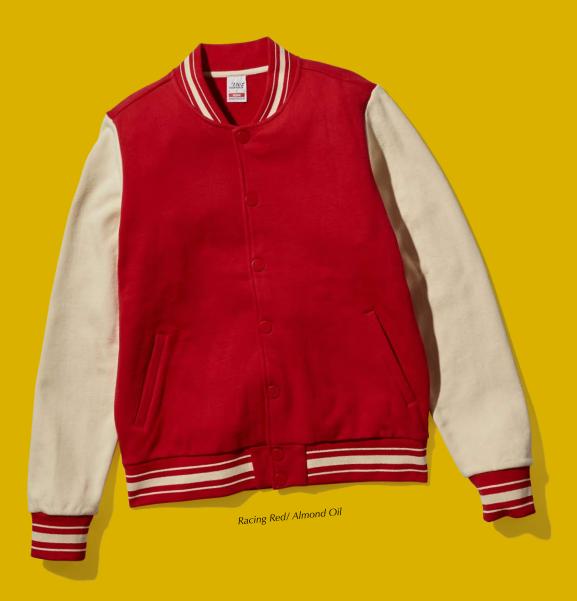

# **LETTERMAN JACKET**

THE LETTERMAN JACKET IS OUR TAKE ON THE CLASSIC JACKET THAT EMBODIES TEAM SPIRIT. WE MADE THE ENTIRE JACKET OUT OF 16oz 100% ORGANIC COTTON, OPPOSED TO THE TRADITIONAL LEATHER SLEEVES. WE WENT WITH AN ALMOND OIL COLORED SLEEVE TO GIVE THE JACKET A MORE ORIGINAL AND VINTAGE FEEL.

- 16oz 100% ORGANIC COTTON
- TRUE TO SIZE
- PRE-SHRUNK
- METAL BUTTONS
- STRIPED RIBBING

Phantom Black/ Almond Oil