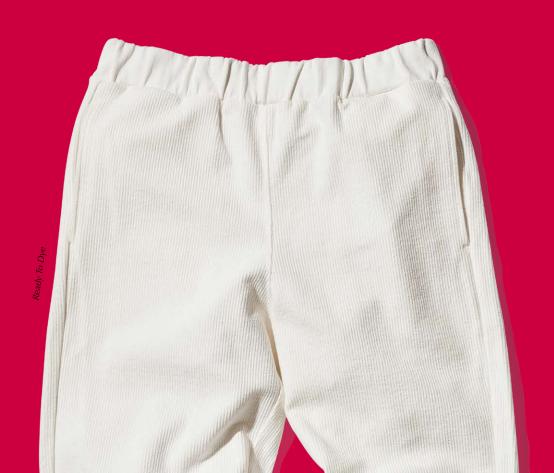

# **FRESHMAN PANTS**

WE'VE REIMAGINED WHAT STYLES WE CAN MAKE WITH FLEECE. MADE OF KNIT CORDUROY; THIS IS NOT TO BE CONFUSED WITH KHAKI. THINK OF WAFFLE KNIT THERMAL FLEECE BUT

- KNIT CORDUROY