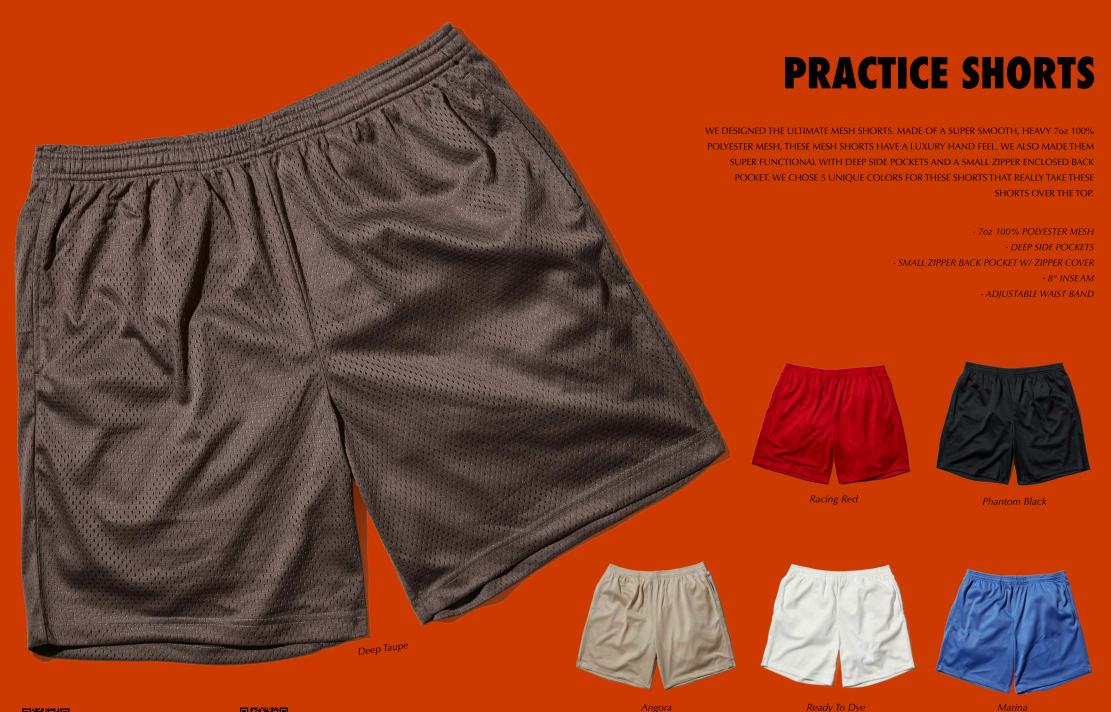

- 10oz 100% COTTON JERSE\
- SIDE SEAM.
- SMOOTH HAND FEE
- PRE-SHRUN
- TRUE TO SIZ

Ready To Dve

GYM CLASS SHORTS ARE A NOD TO THE NOSTALGIA OF THE TEAM TRAINING UNIFORM.

DURABLE BUT LIGHT, 10oz JERSEY MATERIAL IS IDEAL FOR PRINTING AND EMBELLISHING

AND CONSIDERED THE MOST APPROPRIATE FABRIC FOR SHORTS OUT THERE. SUPER HEAVY

DUTY COMBED COTTON FOR A SMOOTH, SILKY HAND FEEL. PERFECT FOR SUMMERTIME.

Phantom Black

Freshman Collection