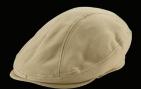

Made in Czech Republic

4005 11-1/2 Inch Wool Beret Black, Jungle Green, Maroon, Navy, Red, White

Made in Czech Republic

4020 Montgomery M-L-XL • Black

Made in USA