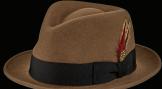

## **AMERICAN LITE FELT**

5328 Tear Drop M-L-XL • Brim 2-1/4" Black, Olive, Whiskey

Made in USA

5319 The Fedora S-M-L-XL-XXL • Brim 2 ½" Almond, Black, Brown, Grey, Navy, Olive, Whiskey

Made in USA

5325 Pinched Stingy Fedora S-M-L-XL-XXL • Brim 1 ½" Almond, Black, Brown, Grey, Navy, Whiskey