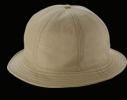

## U.S.A. STRAWS / BUCKETS

2078 Panama Fedora M-L-XL • Brim 2½" Natural, Putty

Made in USA

2319 Sewn Pinch M-L-XL-XXL • Brim 2" Bamboo, Natural

Made in USA

2130 Coconut Be-Bop M-L-XL-XXL • Brim 1¾" Coconut

Made in USA

2122 Coconut Stingy M-L-XL-XXL • Brim 1%" Coconut

Made in USA

3105 Canvas Fedora M-L-XL-XXL Black

Made in USA

3025 Fisherman M-L-XL Navy, Tan

Made in USA

3061 Cotton Stingy M-L-XL-XXL Black, Khaki