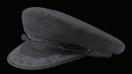

## **AMERICAN LITE FELT**

5328 Tear Drop M-L-XL • Brim 2-1/4" Black, Olive, Whiskey

Made in USA

5319 The Fedora S-M-L-XL-XXL • Brim 2 ½" Almond, Black, Brown, Grey, Navy, Olive, Whiskey

Made in USA

5325 Pinched Stingy Fedora S-M-L-XL-XXL • Brim 1 ½" Almond, Black, Brown, Grey, Navy, Whiskey