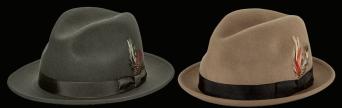

## **AMERICAN LITE FELT**

5328 Tear Drop M-L-XL • Brim 2-1/4" Black, Olive, Whiskey

Made in USA

5319 The Fedora S-M-L-XL-XXL • Brim 2 ½" Almond, Black, Brown, Grey, Navy, Olive, Whiskey

Made in USA

5325 Pinched Stingy Fedora S-M-L-XL-XXL • Brim 1 ½" Almond, Black, Brown, Grey, Navy, Whiskey