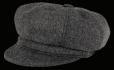

## **CLASSIC CAPS**

9038 Herringbone Newsboy S-M-L-XL • Brown, Grey Made in USA

9080 Wool Big Apple One Size • Black, Charcoal, Navy

Made in USA

9055 Wood Spitfire S-M-L-XL • Black, Charcoal, Navy

Made in USA

9030 Tweed Newsboy S-M-L-XL • Brown, Grey Made in USA

9059 Herringbone Big Apple One Size • Brown, Grey

Made in USA

9023 Corduroy Spitfire S-M-L-XL • Black, Navy, Rust, Olive

Made in USA

9333 Herringbone 1900 S/M-L/XL • Brown, Grey