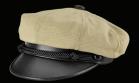

## U.S.A. STRAWS / BUCKETS

2078 Panama Fedora M-L-XL • Brim 2½" Natural, Putty

Made in USA

2319 Sewn Pinch M-L-XL-XXL • Brim 2" Bamboo, Natural

Made in USA

2130 Coconut Be-Bop M-L-XL-XXL • Brim 1¾" Coconut