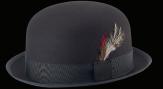

## THE ORIGINALS

Made in USA

5007 Classic Derby S-M-L-XL-XXL • Brim 2-1/8" Black • Made in USA

5014 The Gent S-M-L-XL • Brim 2½" • Black Made in USA

5322 Jesse S-M-L-XL • Brim 3" Black, Brown, Putty

Made in USA