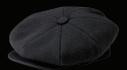

## **CLASSIC CAPS**

9038 Herringbone Newsboy S-M-L-XL • Brown, Grey Made in USA

9080 Wool Big Apple One Size • Black, Charcoal, Navy

Made in USA

9055 Wood Spitfire S-M-L-XL • Black, Charcoal, Navy

Made in USA