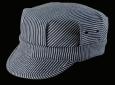

Made in USA

6221 Denim Stitch Spitfire S-M-L-XL • Blue

Made in USA

6305 Hickory Spitfire S-M-L-XL • Hickory

Made in USA

6218 Canvas Newsboy S-M-L-XL • Snap Down Visor Black, <u>Khaki, Navy</u>, Olive

6212 Linen Newsboy S-M-L-XL • Black,Navy. Oatmeal Made in USA