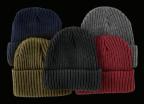

7934 Corduroy Thug M-L-XL • Black, Navy, Rust, Olive

Made in USA

4648 Chunky Cuff One Size • Black, Brown, Burgundy, Charcoal, Copper, Navy, Mustard, Olive, Red, Stone, Teal

4660 Chunky Skull One Size • Black, Olive