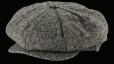

9030 Tweed Newsboy S-M-L-XL • Brown, Grey Made in USA

9059 Herringbone Big Apple One Size • Brown, Grey

Made in USA

9023 Corduroy Spitfire S-M-L-XL • Black, Navy, Rust, Olive

Made in USA

9333 Herringbone 1900 S/M-L/XL • Brown, Grey

9022 Harris Tweed 1900 S/M-L/XL • Navy, Brown Made in USA

**9336 Tweed 1900** S/M-L/XL • Brown, Grey

Made in USA

9340 Houndstooth 1900 S/M-L/XL • Black/White, Brown/Tan

Made in USA

9035 Wool Newsboy S-M-L-XL • Black, Charcoal, Navy