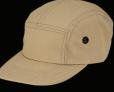

## U.S.A. STRAWS / BUCKETS

2078 Panama Fedora M-L-XL • Brim 2½" Natural, Putty

Made in USA

2319 Sewn Pinch M-L-XL-XXL • Brim 2" Bamboo, Natural

Made in USA

2130 Coconut Be-Bop M-L-XL-XXL • Brim 1¾" Coconut