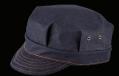

Made in USA

6221 Denim Stitch Spitfire S-M-L-XL • Blue

Made in USA

6305 Hickory Spitfire S-M-L-XL • Hickory

Made in USA

6218 Canvas Newsboy S-M-L-XL • Snap Down Visor Black, <u>Khaki, Navy</u>, Olive

6212 Linen Newsboy S-M-L-XL • Black,Navy. Oatmeal Made in USA