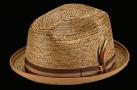

## U.S.A. STRAWS / BUCKETS

2078 Panama Fedora M-L-XL • Brim 2½" Natural, Putty

Made in USA

2319 Sewn Pinch M-L-XL-XXL • Brim 2" Bamboo, Natural

Made in USA

2130 Coconut Be-Bop M-L-XL-XXL • Brim 1¾" Coconut