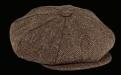

9030 Tweed Newsboy S-M-L-XL • Brown, Grey Made in USA

9059 Herringbone Big Apple One Size • Brown, Grey

Made in USA

9023 Corduroy Spitfire S-M-L-XL • Black, Navy, Rust, Olive

Made in USA

9333 Herringbone 1900 S/M-L/XL • Brown, Grey

9022 Harris Tweed 1900 S/M-L/XL • Navy, Brown Made in USA

**9336 Tweed 1900** S/M-L/XL • Brown, Grey

Made in USA

9340 Houndstooth 1900 S/M-L/XL • Black/White, Brown/Tan

Made in USA

9035 Wool Newsboy S-M-L-XL • Black, Charcoal, Navy