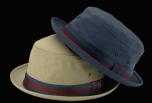

## U.S.A. STRAWS / BUCKETS

2078 Panama Fedora M-L-XL • Brim 2½" Natural, Putty

Made in USA

2319 Sewn Pinch M-L-XL-XXL • Brim 2" Bamboo, Natural

Made in USA

2130 Coconut Be-Bop M-L-XL-XXL • Brim 1¾" Coconut