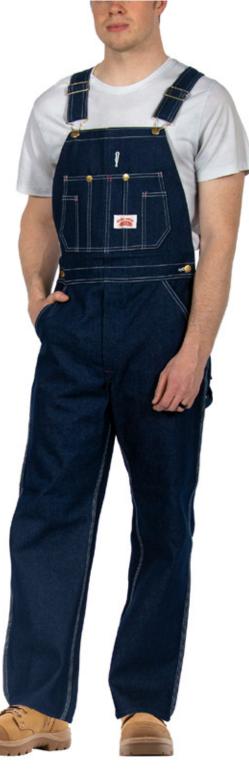

# IF IT AIN'T BROKE - WEAR IT!

Fancy people hand down wrist watches the price of a car, but all you need is a pair of **#966 Classic Blues** and you're part of a legacy.

As our flagship overall, we make Lot #966 in over 115 different sizes- up to a 74 inch waist!

- Features

Reinforced hardware

5-in-1 bib pocket

100% Cotton,
Premium More
Expensive Fine
Weave Denim

Hammer loop

Side carpenter double-pocket

Triple-needle stitched main seams

Lower priced than Dickies, Carhartt, Liberty, & Big Smith!