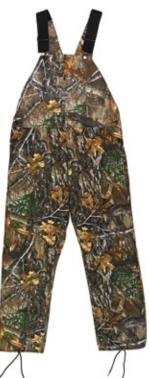

## THE HUNTER'S BEST FRIEND

#178 Mossy Oak® Break-Up® Country® Camo Bib Overalls come with plenty of pockets for shells, leg ties to keep out the brush, elastic suspenders for comfort.

One waist size fits all lengths. Reduce inventory and SAVE on shelf space. 3-4x less inventory needed!