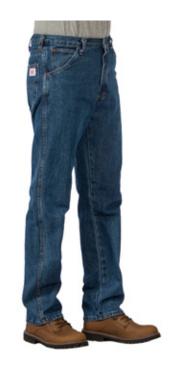

# Xot #105 STONE WASHED REGULAR FIT

#### **FEATURES:**

- 14 oz.
   premium
   100% cotton
   denim
- Dark stone wash
- Regular fit
- 5-Pocket
- Zipper Fly

# THE ALL-PURPOSE CLASSIC

Once you put on **#105** Regular Fit Stone Washed Jeans, you'll wonder if there's anything you can't do.

Dark stone wash look and feel, fitted legs, and Round House® durability.