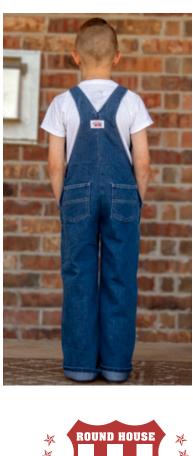

# *Lot #7*KID'S BLUES

#### **FEATURES:**

- Soft but durable stone washed denim
- Large bib pocket

Sizes 12 Mo, 18 Mo, and 24 Mo have snaps along the legs for easy diaper changing.

Sizes 2T to 7 have a zipper fly.

*∠ot #9*YOUTH BLUES