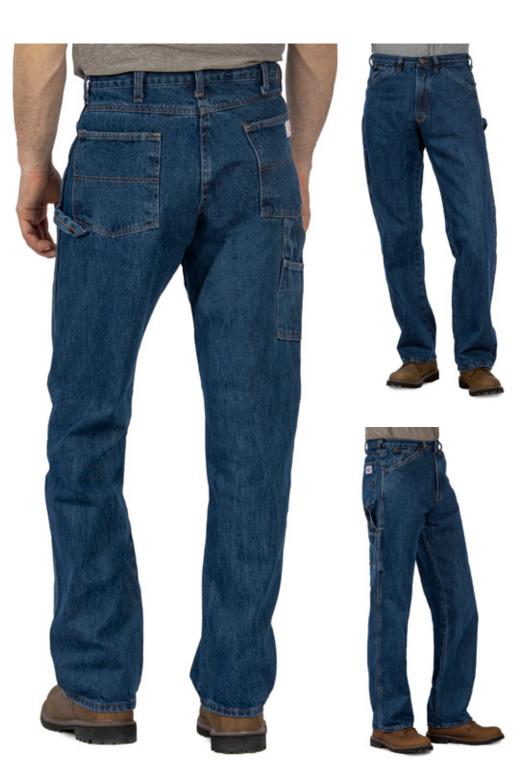

# **Xot #1010 STONE WASHED CARPENTER**

#### **FEATURES:**

- 14 oz.
   Heavyweight
   100% cotton
   denim
- Dark stone wash
- Relaxed fit
- Hammer loop
- Rule + pliers/ cell pocket
- Fits over boots
- Zipper fly

# **LEADER OF THE PACK**

**#1010 Stone Washed Carpenter Jeans** have all the top-dog features you want in a jean: Heavy duty material and craftsmen's features for work, but relaxed fit and a smooth stone wash for comfort.