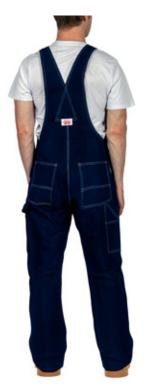

# IF IT AIN'T BROKE - WEAR IT!

Fancy people hand down wrist watches the price of a car, but all you need is a pair of **#966 Classic Blues** and you're part of a legacy.

As our flagship overall, we make Lot #966 in over 115 different sizes- up to a 74 inch waist!

- Features

Reinforced hardware

5-in-1 bib pocket

100% Cotton,
Premium More
Expensive Fine
Weave Denim

Hammer loop

Side carpenter double-pocket

Triple-needle stitched main seams

Lower priced than Dickies, Carhartt, Liberty, & Big Smith!