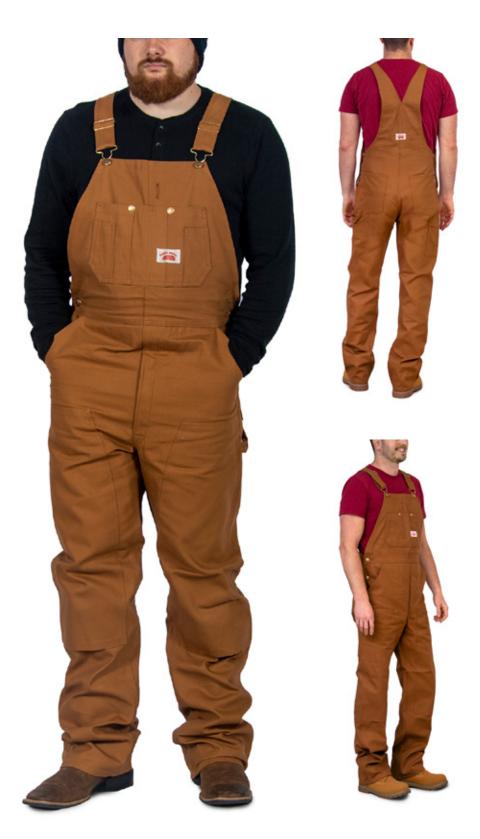

# WHEN THE GOING GETS TOUGH

#83 Heavy Duty Brown Duck Overalls are made of our most heavy-duty material.

With full double-knees and triple-stitched seams, these overalls will have you looking for a tougher challenge.