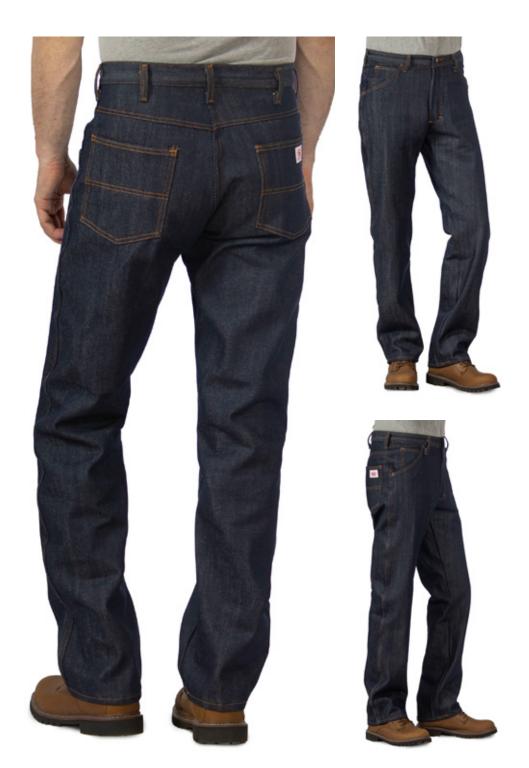

# **Lot #101**CLASSIC RIGID 5-POCKET

#### **FEATURES:**

- Raw, unwashed 100% cotton denim
- Dark blueindigo color
- Hammer loop
- 5-pocket design
- Fits over boots
- Zipper fly

# TO THE RUGGED INDIVIDUAL

**#101 Classic Rigid Dungarees** are left with the stiff finish of pure, unwashed cotton.

With all the standard features of a rugged Round House® dungaree, they are the only helping hand the DIY man needs.