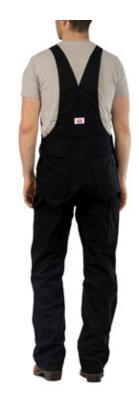

- Heavy duty black duck material
- 5-in-1 bib pocket
- Full double knees
- Hammer loop
- Rule+pliers/cell pocket
- Triple-needle stitched main seams
- 100% Cotton
- Zipper fly

#### MAN IN BLACK

Black just says something about a man: Tough, dependable, and won't take that horse manure you're selling.

**#383 Heavy Duty Black Duck Bib Overalls** were made for that kind of man. Our most heavy duty material, double knees, triple-stitched seams. No nonsense.