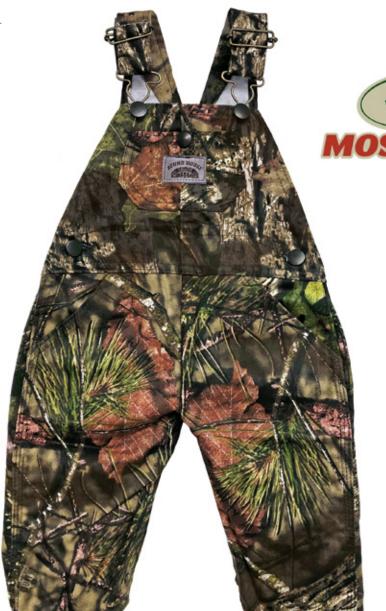

# FOR YOUR YOUNG HUNTER

Round House® #179 Youth Mossy Oak® Break-Up Country® Camo overalls are made with the same famous Mossy Oak® camo pattern as the #178 men's overalls. Perfect for your growing hunter!