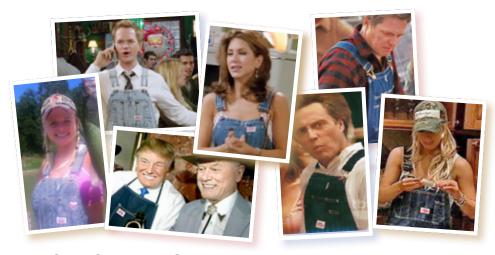

# **CELEBRITIES IN ROUND HOUSE**

Here are a few famous faces you might recognize wearing America's #1 brand of workwear!

(L to R: Miranda Lambert, Neil Patrick Harris, Jennifer Aniston, Hugh Grant, Donald Trump, Larry Hagman, Christopher Walken, Jessica Simpson)