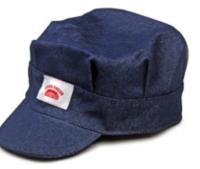

# CAPS & SHOP APRONS

#87 Kid's Railroad Caps

#88 Men's Railroad Caps

- Men's and kid's available in blue denim and vintage hickory stripe
- Snap back adjuster
- 1-size-fits-all

# **TOOT TOOT! ALL ABOARD FOR FUN!**

Travel back to the exciting railroad days with Round House® #87 & #88 Vintage Railroad Caps. You can practically hear the clickety-clack of the old steam locomotives as soon as you put one on!

Styled with a high-crown like the railroad conducter caps of yesteryear, these caps are guaranteed to bring hours of fun!