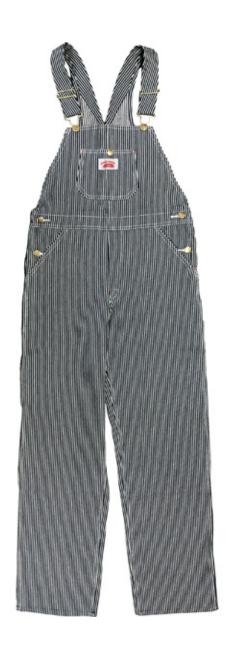

Xot #63
YOUTH
STRIPE

# STAY ACTIVE, HAVE FUN!

**#63 Youth Hickory Stripe** overalls are made with the same classic hickory stripe pattern as the #45 men's hickory stripe overalls.

Perfect for your young engineer!

#### **FEATURES:**

- Authentic hickory stripe material
- Zipper fly
- 100% Cotton

Xot #751

KID'S

REALTREE®

CAMO

Sizes 12 Mo, 18 Mo, and 24 Mo have snaps along the legs for easy diaper changing.

Sizes 2T to 7 have a zipper fly.