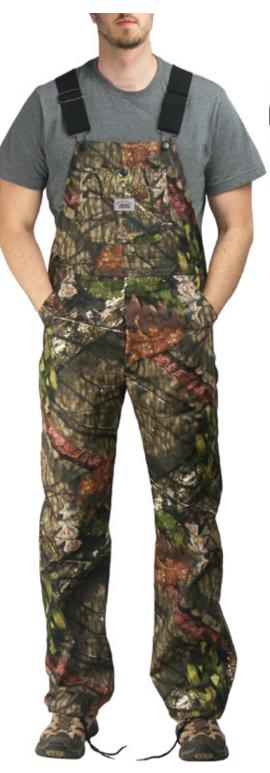

# YOU'LL SEE THE DIFFERENCE

#851 Realtree® Edge® Camo Bib Overalls come with plenty of pockets for shells, leg ties to keep out the brush, elastic suspenders for comfort.

One waist size fits all lengths. Reduce inventory and SAVE on shelf space. 3-4x less inventory needed!