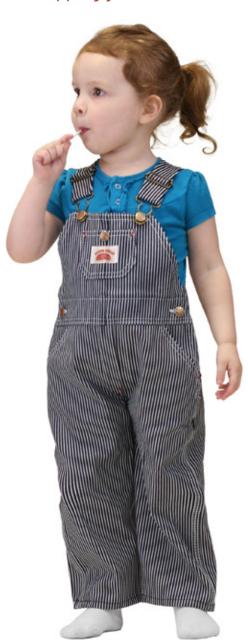

#### FOR KIDS WHO WORK HARD AT PLAY TM

Tough enough for all day play and soft enough to never get in the way of fun!

Lot #61

**KID'S STRIPE** 

Sizes 12 Mo, 18 Mo, and 24 Mo have snaps along the legs for easy diaper changing.

#### **FEATURES:**

- Classic hickory stripe material
- Large bib pocket
- 100% Cotton

Sizes 2T to 7 have a zipper fly.

#### **TOOT TOOT! ALL ABOARD FOR FUN!**

Kids grow up more powerful than a locomotive.

That's why #61 Kid's Hickory Stripe
Playwear is built tough enough to survive
a few train wrecks, while staying soft on
your caboose!