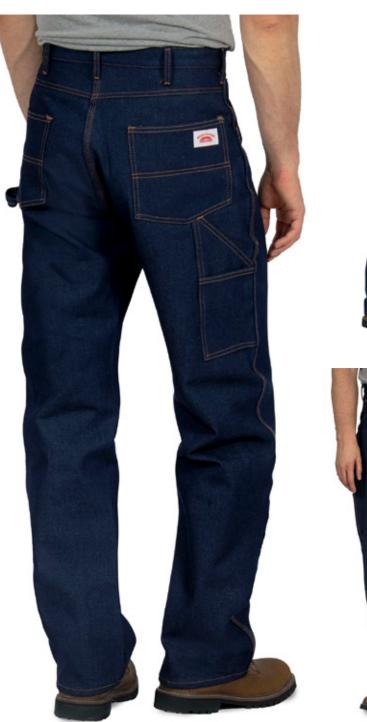

# **Lot #101**CLASSIC RIGID 5-POCKET

#### **FEATURES:**

- Raw, unwashed 100% cotton denim
- Dark blueindigo color
- Hammer loop
- 5-pocket design
- Fits over boots
- Zipper fly

# TO THE RUGGED INDIVIDUAL

**#101 Classic Rigid Dungarees** are left with the stiff finish of pure, unwashed cotton.

With all the standard features of a rugged Round House® dungaree, they are the only helping hand the DIY man needs.