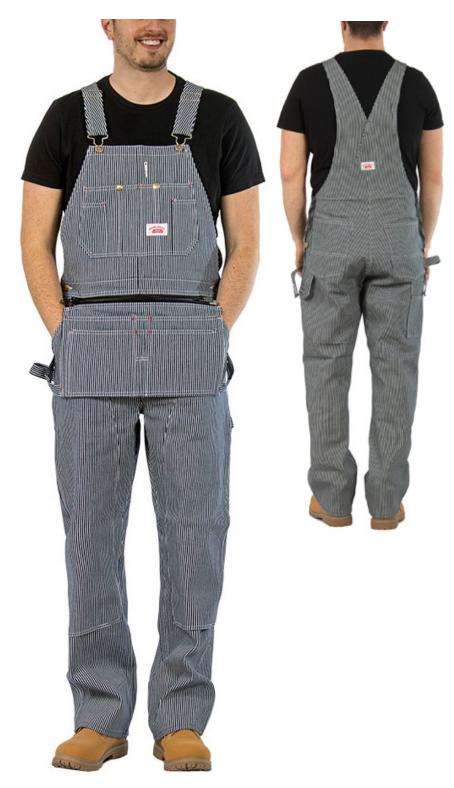

# **STRIPE CARPENTER**

#### **FEATURES:**

- Classic hickory stripe denim
- Zip-off carpenter pouch
- 2 Hammer loops
- 5-in-1 bib pocket
- Rule + pliers/cell pocket
- Pocket watch opening
- Triple-needle stitched main seams
- 100% Cotton
- Zipper fly

#### **NAILED IT!**

**#730 Stripe Carpenter Bib Overalls** were designed by carpenters, for carpenters. With a completely detachable, zip-off pouch for your nails, screwdrivers, and whatever else you can think of.

It's enough to make a kangaroo jealous!