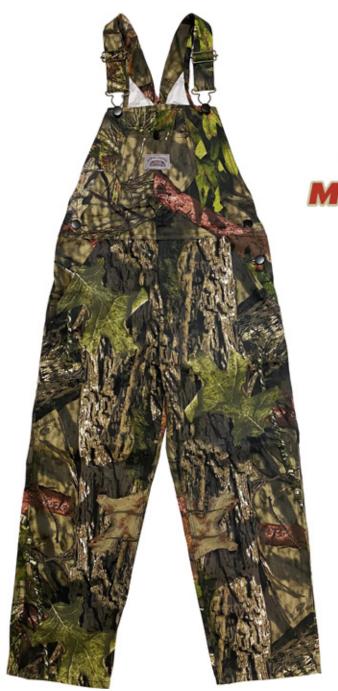

## THE HUNTER'S BEST FRIEND

#178 Mossy Oak® Break-Up® Country® Camo Bib Overalls come with plenty of pockets for shells, leg ties to keep out the brush, elastic suspenders for comfort.

One waist size fits all lengths. Reduce inventory and SAVE on shelf space. 3-4x less inventory needed!