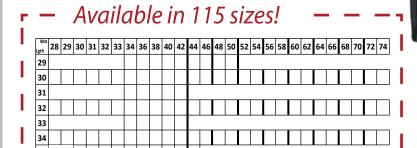

# 

2-4x any other brand!

(Actual sizing chart)

# THE MOST

We have more sizes than any other brand. Only Round House makes up to a 74" waist and a 38" length.

That's over 115 sizes in blue denim alone!

- - - 2-4x any other brand!

(Actual sizing chart)

The only brand with sizes up to 74" width or 38"

- Heavy duty brown duck material
- 5-in-1 bib pocket
- Full double knees
- Hammer loop
- Rule + pliers/cell pocket
- Triple-needle stitched main seams
- 100% Cotton
- Zipper fly