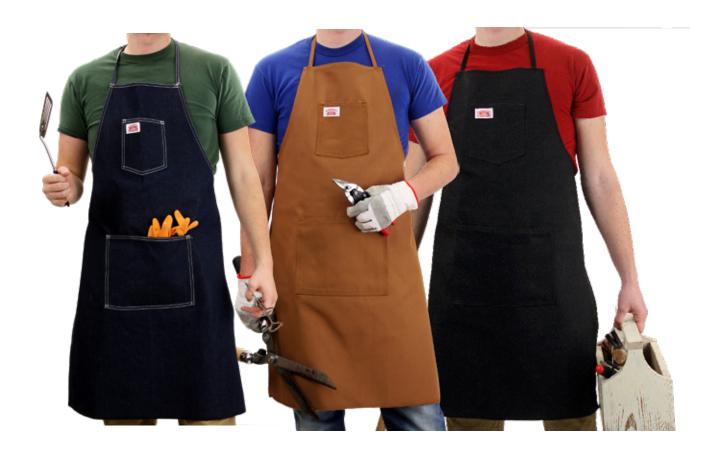

#### **Lot #99** ALL-PURPOSE SHOP APRONS

#### **FEATURES:**

- 100% cotton heavy weight material (same material as overalls)
- Standard apron back tie
- Available in blue denim, brown duck, and black duck material

#### **INSTANT ARMOR**

**#99 All-Purpose Shop Aprons** are the perfect gift for yourself or the backyard hero in your life.

Any job that requires eye protection, face shield, or just a little extra barrier needs a quick, throw-on Round House® shop apron to go with it.

Made from the same heavy duty material of Round House® bib overalls, you'll want one hanging on a peg close by.