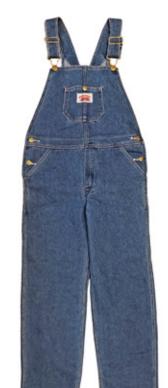

# *Lot #7*KID'S BLUES

#### **FEATURES:**

- Soft but durable stone washed denim
- Large bib pocket

Sizes 12 Mo, 18 Mo, and 24 Mo have snaps along the legs for easy diaper changing.

Sizes 2T to 7 have a zipper fly.

*∠ot #9*YOUTH BLUES