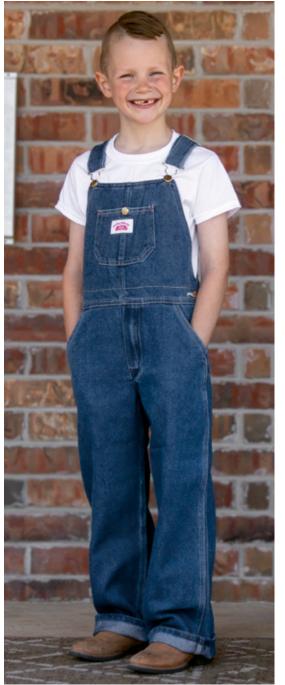

# *Lot #7*KID'S BLUES

#### **FEATURES:**

- Soft but durable stone washed denim
- Large bib pocket

Sizes 12 Mo, 18 Mo, and 24 Mo have snaps along the legs for easy diaper changing.

Sizes 2T to 7 have a zipper fly.

*∠ot #9*YOUTH BLUES