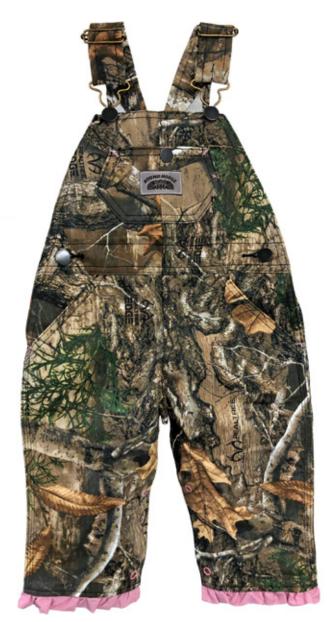

# GIRL'S REALTREE® CAMO WITH PINK RUFFLES

Sizes 12 Mo, 18 Mo, and 24 Mo have snaps along the legs for easy diaper changing.

#### **FEATURES:**

- Premium Realtree® EDGE® camo fabric
- Sizes 12 Mo to 4T

## THE HEARTBREAKER

Round House® **#428 Kid's Realtree® Edge® Camo Overalls** come with Realtree camo pattern, pink stitching and pink ruffles at the leg bottoms. Perfect for daddy's little girl!

Available in infant and toddler sizes only.

- Premium
   Realtree® EDGE®
   fabric
- Elastic suspenders
- Leg ties
- Front bib pocket
- Zipper fly