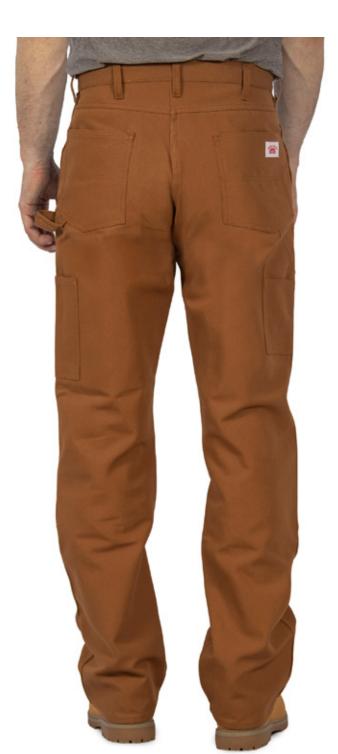

# BROWN DUCK DOUBLE-FRONT CARPENTER DUNGAREES

#### **FEATURES:**

- Raw, unwashed 14.5 oz 100% cotton denim
- Dark blue indigo color
- 5-pocket design
- Fits over boots
- Zipper fly

## **GET TO WORK!**

**#2202 Brown Duck** and **#1101 Painter** work pants are fashioned from the khakis and dungarees that Round House produced for U.S. troops during both WWI and WWII.

Heavy weight fabric, full double knees, and just-for-craftsman special features for when there's real work to be done.