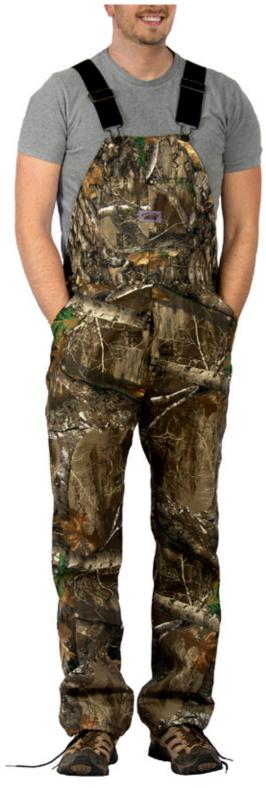

- Premium
   Realtree® EDGE®
   fabric
- Elastic suspenders
- Leg ties
- Front bib pocket
- Zipper fly

# YOU'LL SEE THE DIFFERENCE

#851 Realtree® Edge® Camo Bib Overalls come with plenty of pockets for shells, leg ties to keep out the brush, elastic suspenders for comfort.

One waist size fits all lengths. Reduce inventory and SAVE on shelf space. 3-4x less inventory needed!