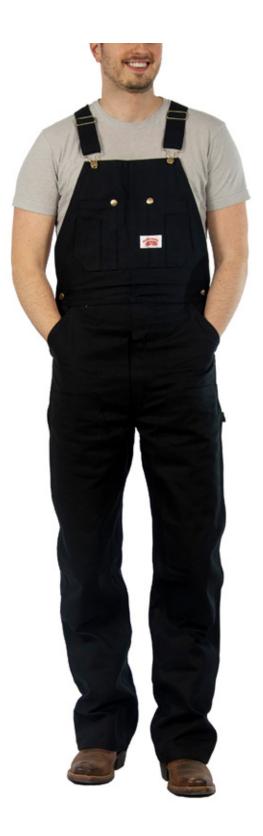

- Heavy duty black duck material
- 5-in-1 bib pocket
- Full double knees
- Hammer loop
- Rule+pliers/cell pocket
- Triple-needle stitched main seams
- 100% Cotton
- Zipper fly

#### MAN IN BLACK

Black just says something about a man: Tough, dependable, and won't take that horse manure you're selling.

**#383 Heavy Duty Black Duck Bib Overalls** were made for that kind of man. Our most heavy duty material, double knees, triple-stitched seams. No nonsense.