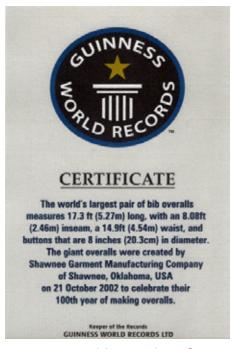

# **GUINNESS WORLD RECORD OVERALLS**

ROUND HOUSE® celebrated its 100th anniversary in 2003 by building the Guinness World Record largest overalls.

Guinness World Record cerificate. The mammoth pair is over 17 ft long, nearly 15 ft tall, with 8 inch buttons!