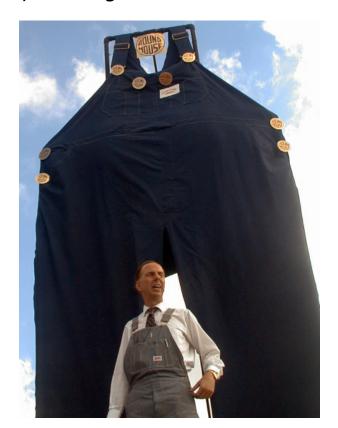

# **GUINNESS WORLD RECORD OVERALLS**

ROUND HOUSE® celebrated its 100th anniversary in 2003 by building the Guinness World Record largest overalls.

Guinness World Record cerificate. The mammoth pair is over 17 ft long, nearly 15 ft tall, with 8 inch buttons!