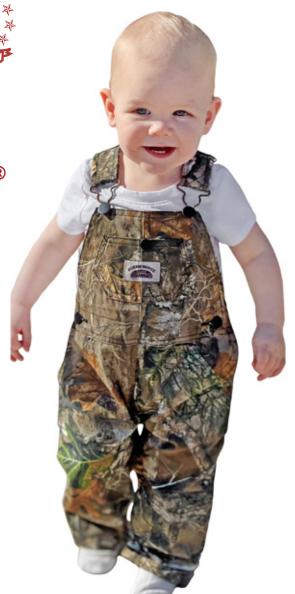

#### **FEATURES:**

- Authentic hickory stripe material
- Zipper fly
- 100% Cotton

Xot #751

KID'S

REALTREE®

CAMO

Sizes 12 Mo, 18 Mo, and 24 Mo have snaps along the legs for easy diaper changing.

Sizes 2T to 7 have a zipper fly.

#### **FEATURES:**

- Premium Realtree® EDGE® fabric
- Large bib Pocket

# FOR KIDS WHO WORK HARD AT PLAY! TM

Round House® **#751 Realtree® EDGE® Camo Kids Playwear Overalls** are made with the same famous
Realtree® camo pattern as the #851 men's overalls. Just
perfect for your budding little hunter!