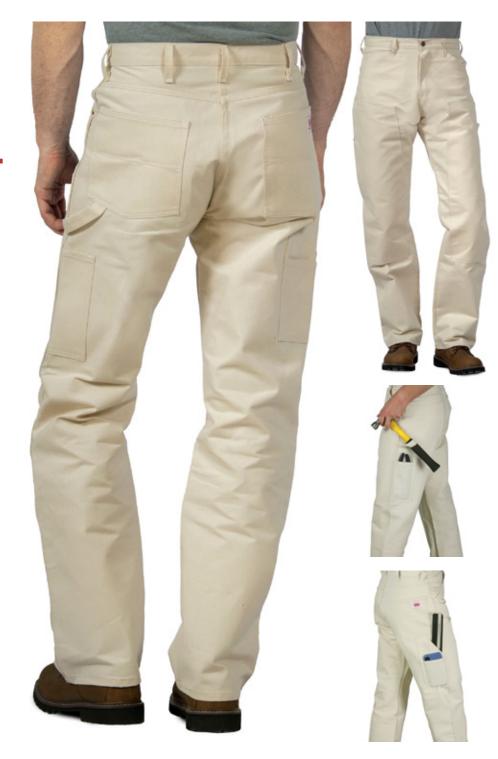

# **Lot #101**CLASSIC RIGID 5-POCKET

#### **FEATURES:**

- Raw, unwashed 100% cotton denim
- Dark blueindigo color
- Hammer loop
- 5-pocket design
- Fits over boots
- Zipper fly

# TO THE RUGGED INDIVIDUAL

**#101 Classic Rigid Dungarees** are left with the stiff finish of pure, unwashed cotton.

With all the standard features of a rugged Round House® dungaree, they are the only helping hand the DIY man needs.