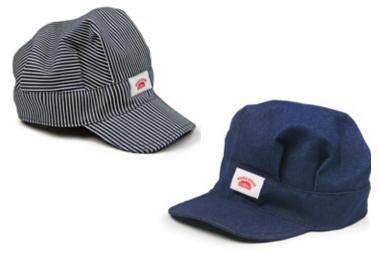

# CAPS & SHOP APRONS

#87 Kid's Railroad Caps

#88 Men's Railroad Caps

- Men's and kid's available in blue denim and vintage hickory stripe
- Snap back adjuster
- 1-size-fits-all

# **TOOT TOOT! ALL ABOARD FOR FUN!**

Travel back to the exciting railroad days with Round House® #87 & #88 Vintage Railroad Caps. You can practically hear the clickety-clack of the old steam locomotives as soon as you put one on!

Styled with a high-crown like the railroad conducter caps of yesteryear, these caps are guaranteed to bring hours of fun!