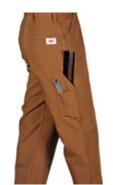

# BROWN DUCK DOUBLE-FRONT CARPENTER DUNGAREES

#### **FEATURES:**

- Raw, unwashed 14.5 oz 100% cotton denim
- Dark blue indigo color
- 5-pocket design
- Fits over boots
- Zipper fly

## **GET TO WORK!**

**#2202 Brown Duck** and **#1101 Painter** work pants are fashioned from the khakis and dungarees that Round House produced for U.S. troops during both WWI and WWII.

Heavy weight fabric, full double knees, and just-for-craftsman special features for when there's real work to be done.