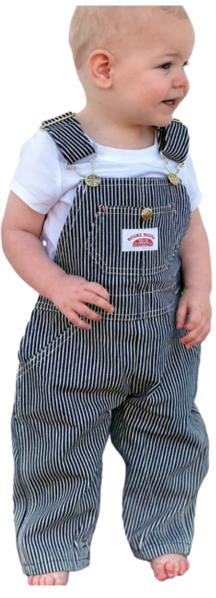

#### FOR KIDS WHO WORK HARD AT PLAY TM

Tough enough for all day play and soft enough to never get in the way of fun!

Lot #61

**KID'S STRIPE** 

Sizes 12 Mo, 18 Mo, and 24 Mo have snaps along the legs for easy diaper changing.

#### **FEATURES:**

- Classic hickory stripe material
- Large bib pocket
- 100% Cotton

Sizes 2T to 7 have a zipper fly.

#### **TOOT TOOT! ALL ABOARD FOR FUN!**

Kids grow up more powerful than a locomotive.

That's why #61 Kid's Hickory Stripe
Playwear is built tough enough to survive
a few train wrecks, while staying soft on
your caboose!