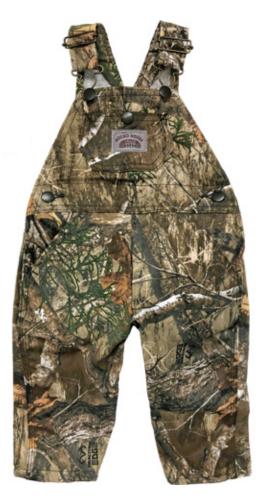

#### **FEATURES:**

- Authentic hickory stripe material
- Zipper fly
- 100% Cotton

Xot #751

KID'S

REALTREE®

CAMO

Sizes 12 Mo, 18 Mo, and 24 Mo have snaps along the legs for easy diaper changing.

Sizes 2T to 7 have a zipper fly.

#### **FEATURES:**

- Premium Realtree® EDGE® fabric
- Large bib Pocket

# FOR KIDS WHO WORK HARD AT PLAY! TM

Round House® **#751 Realtree® EDGE® Camo Kids Playwear Overalls** are made with the same famous
Realtree® camo pattern as the #851 men's overalls. Just
perfect for your budding little hunter!