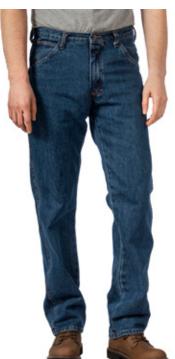

# **LEADER OF THE PACK**

**#1010 Stone Washed Carpenter Jeans** have all the top-dog features you want in a jean: Heavy duty material and craftsmen's features for work, but relaxed fit and a smooth stone wash for comfort.

#### **FEATURES:**

- 14 oz.
   Heavyweight
   100% cotton
   denim
- Dark stone wash
- Relaxed fit
- Hammer loop
- Rule + pliers/ cell pocket
- Fits over boots
- Zipper fly