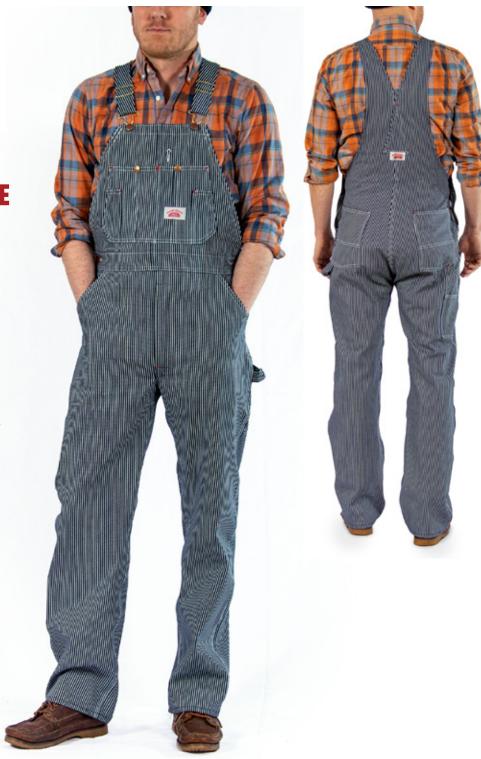

- Classic hickory stripe denim
- Pocket watch opening
- 5-in-1 bib pocket
- Hammer loop
- Rule + pliers/cell pocket
- Triple-needle stitched main seams
- 100% Cotton
- Zipper fly

# THE OKLAHOMA TUXEDO

There's a reason the train boss wears Round House® **#45 Hickory Stripe Bib Overalls**: they command respect.

These are your dress overalls, your church overalls, the overalls that show you work when you need to, pray when you need to, and always lead by example.