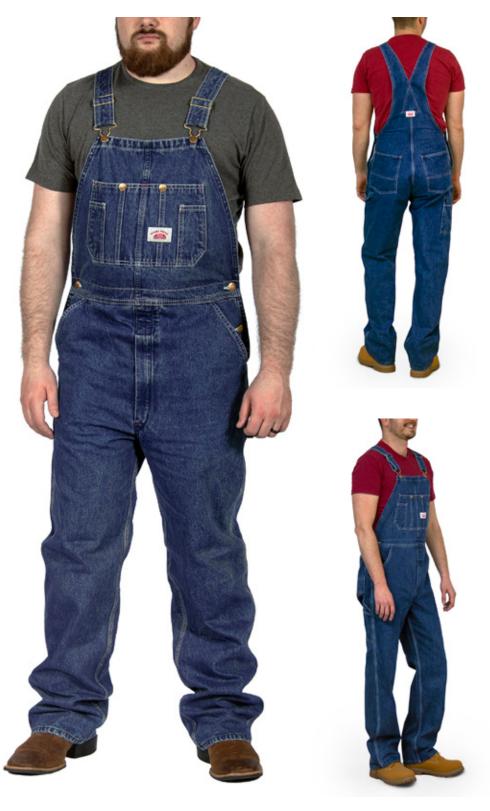

# IF IT AIN'T BROKE - WEAR IT!

Fancy people hand down wrist watches the price of a car, but all you need is a pair of **#966 Classic Blues** and you're part of a legacy.

As our flagship overall, we make Lot #966 in over 115 different sizes- up to a 74 inch waist!

- Features

Reinforced hardware

5-in-1 bib pocket

100% Cotton,
Premium More
Expensive Fine
Weave Denim

Hammer loop

Side carpenter double-pocket

Triple-needle stitched main seams

Lower priced than Dickies, Carhartt, Liberty, & Big Smith!