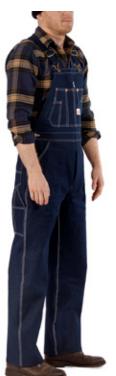

# IF IT AIN'T BROKE - WEAR IT!

Fancy people hand down wrist watches the price of a car, but all you need is a pair of **#966 Classic Blues** and you're part of a legacy.

As our flagship overall, we make Lot #966 in over 115 different sizes- up to a 74 inch waist!

- Features

Reinforced hardware

5-in-1 bib pocket

100% Cotton,
Premium More
Expensive Fine
Weave Denim

Hammer loop

Side carpenter double-pocket

Triple-needle stitched main seams

Lower priced than Dickies, Carhartt, Liberty, & Big Smith!