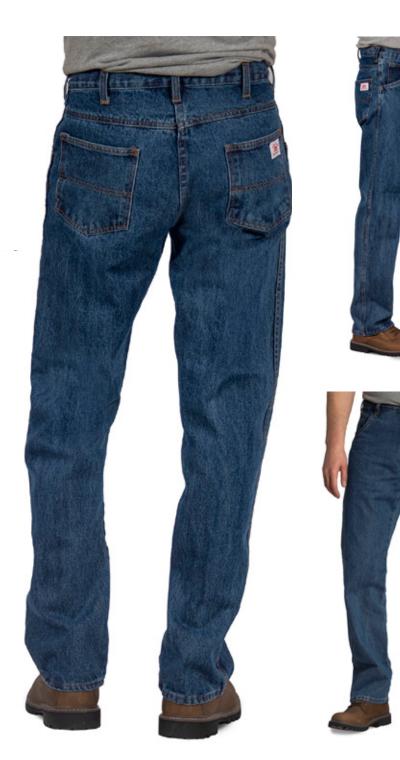

# **Lot #101**CLASSIC RIGID 5-POCKET

#### **FEATURES:**

- Raw, unwashed 100% cotton denim
- Dark blueindigo color
- Hammer loop
- 5-pocket design
- Fits over boots
- Zipper fly

# TO THE RUGGED INDIVIDUAL

**#101 Classic Rigid Dungarees** are left with the stiff finish of pure, unwashed cotton.

With all the standard features of a rugged Round House® dungaree, they are the only helping hand the DIY man needs.