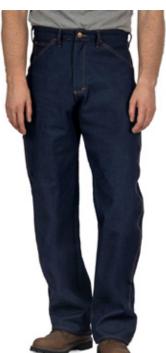

# **Lot #101**CLASSIC RIGID 5-POCKET

#### **FEATURES:**

- Raw, unwashed 100% cotton denim
- Dark blueindigo color
- Hammer loop
- 5-pocket design
- Fits over boots
- Zipper fly

# TO THE RUGGED INDIVIDUAL

**#101 Classic Rigid Dungarees** are left with the stiff finish of pure, unwashed cotton.

With all the standard features of a rugged Round House® dungaree, they are the only helping hand the DIY man needs.