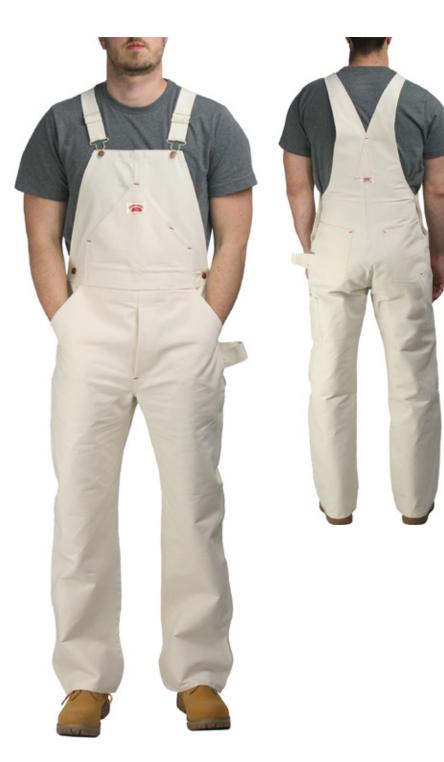

- Natural drill material
- Painter bib pocket
- Extra-wide brush loop
- Rule/cell pocket
- Triple-needle stitched main seams
- 100% Cotton

# **READY FOR YOUR MASTERPIECE**

**#71 Natural Painter Bib Overalls** are crafted with painters in mind: with an extra-wide brush loop and painter-designed triangular bib pocket.

Whether your next masterpiece is a Sistine Chapel or a backyard fence, these overalls have got you covered.