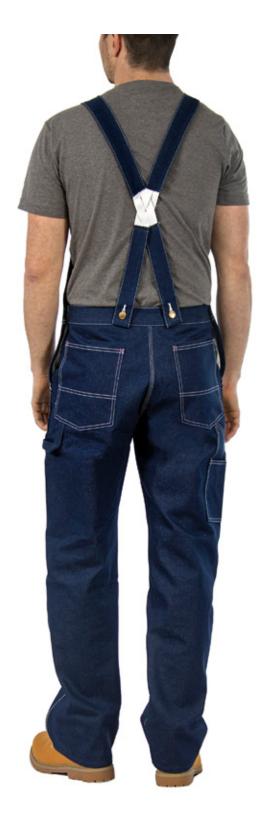

# ALL. MY. FRIENDS. KNOW THE LOW RIDER.

Round House® took a page from our friends down South with **#907 Low-Back Bib Overalls.** 

Picture our famous Classic Blue overalls...now remove the back. Presto! Your new favorite overall!