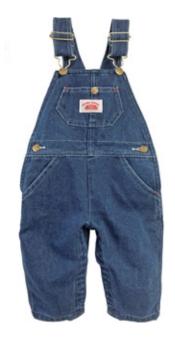

# *Lot #7*KID'S BLUES

#### **FEATURES:**

- Soft but durable stone washed denim
- Large bib pocket

Sizes 12 Mo, 18 Mo, and 24 Mo have snaps along the legs for easy diaper changing.

Sizes 2T to 7 have a zipper fly.

*∠ot #9*YOUTH BLUES