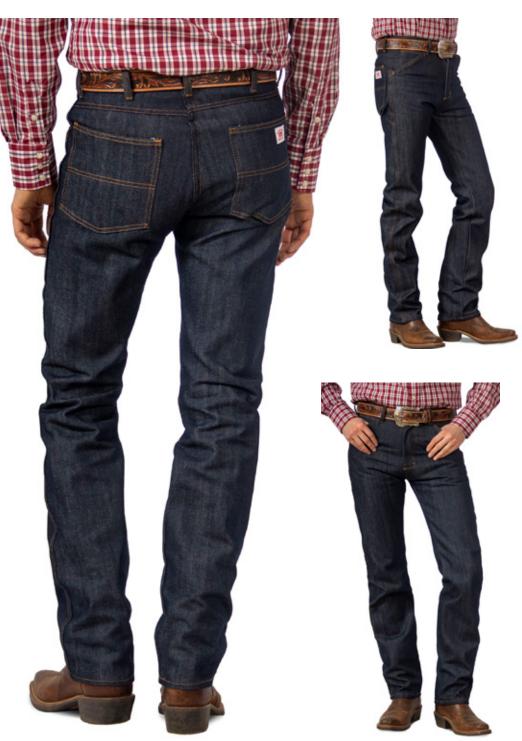

# "Cowboy" fit

# **COWBOY COUNTRY**

#1903 Original Cowboy Jean

Whether on a bull, on the ranch, or on the town, Round House® 5-Pocket jeans have the look and feel of a champion.