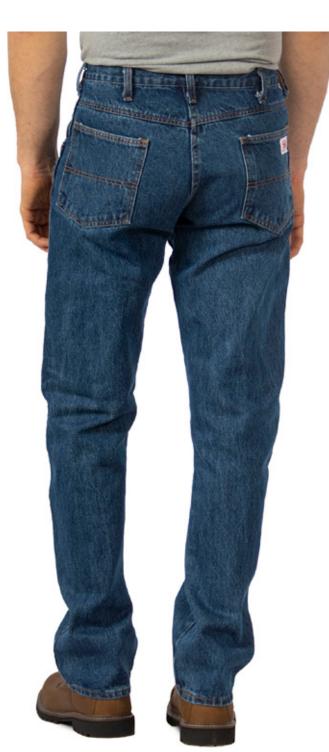

# Xot #105 STONE WASHED REGULAR FIT

#### **FEATURES:**

- 14 oz.
   premium
   100% cotton
   denim
- Dark stone wash
- Regular fit
- 5-Pocket
- Zipper Fly

# THE ALL-PURPOSE CLASSIC

Once you put on **#105** Regular Fit Stone Washed Jeans, you'll wonder if there's anything you can't do.

Dark stone wash look and feel, fitted legs, and Round House® durability.