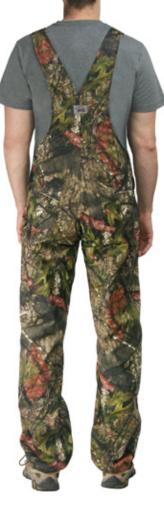

# YOU'LL SEE THE DIFFERENCE

#851 Realtree® Edge® Camo Bib Overalls come with plenty of pockets for shells, leg ties to keep out the brush, elastic suspenders for comfort.

One waist size fits all lengths. Reduce inventory and SAVE on shelf space. 3-4x less inventory needed!