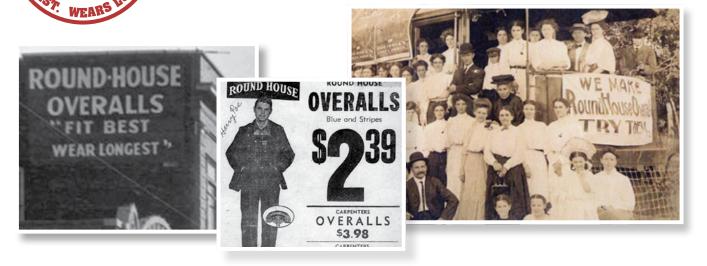

# **OUR STORY: OVER 120 YEARS**

The year was 1903. Oklahoma was still Indian Territory, 4 years before statehood. Over 100 trains roared through the town of Shawnee each day as thousands of railroad workers built America's westward expansion. ROUND HOUSE® workwear was born.

Named for the "round house" railroad repair station, ROUND HOUSE® brand overalls and jeans became favorites among rail workers, known for durability and quality. 120 years later, ROUND HOUSE® is the oldest operating manufacturer in Oklahoma.