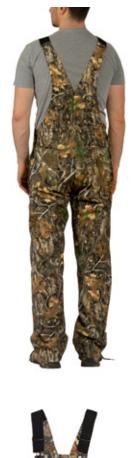

# YOU'LL SEE THE DIFFERENCE

#851 Realtree® Edge® Camo Bib Overalls come with plenty of pockets for shells, leg ties to keep out the brush, elastic suspenders for comfort.

One waist size fits all lengths. Reduce inventory and SAVE on shelf space. 3-4x less inventory needed!