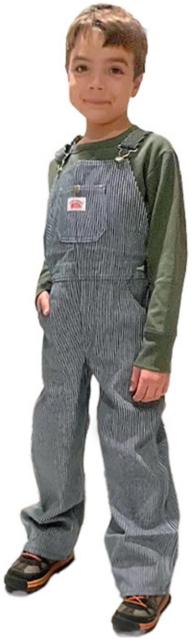

Xot #63
YOUTH
STRIPE

# STAY ACTIVE, HAVE FUN!

**#63 Youth Hickory Stripe** overalls are made with the same classic hickory stripe pattern as the #45 men's hickory stripe overalls.

Perfect for your young engineer!

#### **FEATURES:**

- Authentic hickory stripe material
- Zipper fly
- 100% Cotton

Xot #751

KID'S

REALTREE®

CAMO

Sizes 12 Mo, 18 Mo, and 24 Mo have snaps along the legs for easy diaper changing.

Sizes 2T to 7 have a zipper fly.