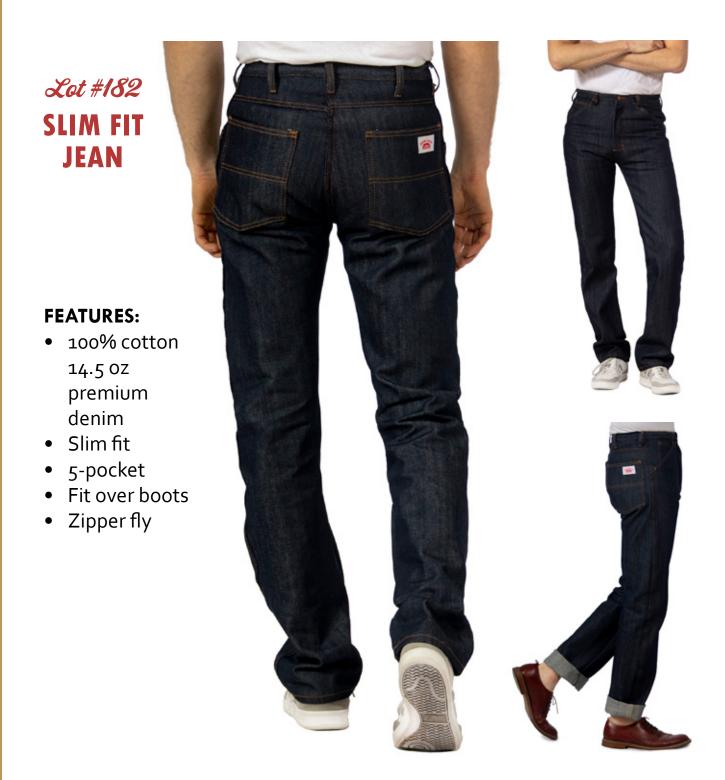

# **COMFORT + STYLE**

Slim. Sleek. Cool. #182 Slim Fit Rigid Jeans.

When you're this cool, nothing more needs to be said.

Lot #1903 **COWBOY ORIGINAL FIT** 

**FEATURES:** 

14.5 OZ. denim

Original

• Fits over boots