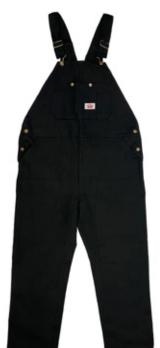

# IF IT AIN'T BROKE - WEAR IT!

Fancy people hand down wrist watches the price of a car, but all you need is a pair of **#966 Classic Blues** and you're part of a legacy.

As our flagship overall, we make Lot #966 in over 115 different sizes- up to a 74 inch waist!

- Features

Reinforced hardware

5-in-1 bib pocket

100% Cotton,
Premium More
Expensive Fine
Weave Denim

Hammer loop

Side carpenter double-pocket

Triple-needle stitched main seams

Lower priced than Dickies, Carhartt, Liberty, & Big Smith!