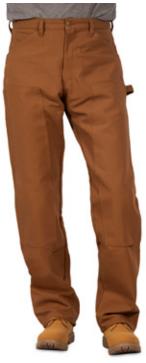

# NATURAL PAINTER DOUBLE-FRONT CARPENTER DUNGAREES

#### **FEATURES:**

- Raw, unwashed 14.5 oz 100% cotton denim
- Dark blue indigo color
- 5-pocket design
- Fits over boots
- Zipper fly

# **GET TO WORK!**

**#2202 Brown Duck** and **#1101 Painter** work pants are fashioned from the khakis and dungarees that Round House produced for U.S. troops during both WWI and WWII.

Heavy weight fabric, full double knees, and just-for-craftsman special features for when there's real work to be done.