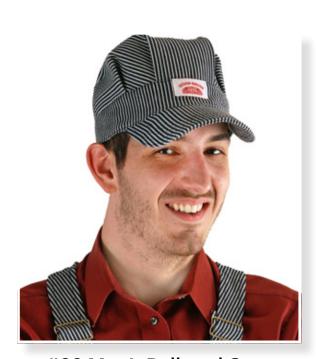

# CAPS & SHOP APRONS

#87 Kid's Railroad Caps

#88 Men's Railroad Caps

- Men's and kid's available in blue denim and vintage hickory stripe
- Snap back adjuster
- 1-size-fits-all

# **TOOT TOOT! ALL ABOARD FOR FUN!**

Travel back to the exciting railroad days with Round House® #87 & #88 Vintage Railroad Caps. You can practically hear the clickety-clack of the old steam locomotives as soon as you put one on!

Styled with a high-crown like the railroad conducter caps of yesteryear, these caps are guaranteed to bring hours of fun!