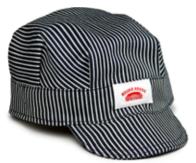

# CAPS & SHOP APRONS

#87 Kid's Railroad Caps

#88 Men's Railroad Caps

- Men's and kid's available in blue denim and vintage hickory stripe
- Snap back adjuster
- 1-size-fits-all

# **TOOT TOOT! ALL ABOARD FOR FUN!**

Travel back to the exciting railroad days with Round House® #87 & #88 Vintage Railroad Caps. You can practically hear the clickety-clack of the old steam locomotives as soon as you put one on!

Styled with a high-crown like the railroad conducter caps of yesteryear, these caps are guaranteed to bring hours of fun!