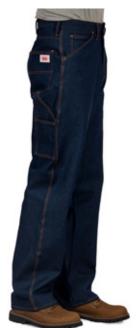

# **Lot #101**CLASSIC RIGID 5-POCKET

#### **FEATURES:**

- Raw, unwashed 100% cotton denim
- Dark blueindigo color
- Hammer loop
- 5-pocket design
- Fits over boots
- Zipper fly

# TO THE RUGGED INDIVIDUAL

**#101 Classic Rigid Dungarees** are left with the stiff finish of pure, unwashed cotton.

With all the standard features of a rugged Round House® dungaree, they are the only helping hand the DIY man needs.