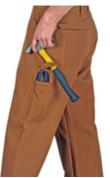

- - - 2-4x any other brand!

(Actual sizing chart)

The only brand with sizes up to 74" width or 38"

- Heavy duty brown duck material
- 5-in-1 bib pocket
- Full double knees
- Hammer loop
- Rule + pliers/cell pocket
- Triple-needle stitched main seams
- 100% Cotton
- Zipper fly