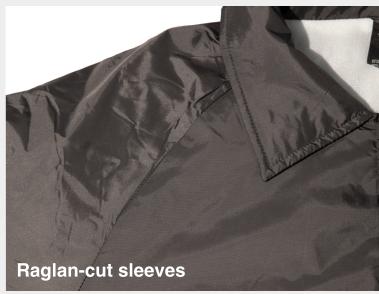

- Water-resistant Shell
- Padded collar
- Snap button closure
- Dyed-to-match buttons
- · Raglan sleeve for maximum mobility

- · Super soft polyester lining
- Raglan cut sleeves
- Inner pocket
- · Front pocket, snap button & elastic cuff
- Adjustable drawstring at bottom