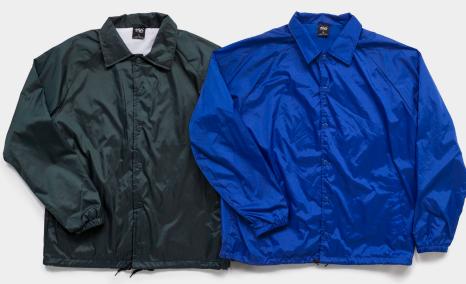

BLACK

**D. GREY** 

Available sizes: S - 5XL Shell - 100% Nylon 1.7oz Lining - 100% Polyester 3.6oz

H. GREEN

ROYAL

The Coach Jacket is a staple among streetwear brands. Shaka Wear is bringing you a coach jacket that is of high quality which is water resistant and lined with polyester for warmth. You can find that the collar is padded so you can pop the collar to look cool or to stay warm. Draw strings on the bottom of the jacket gives you the choice to tighten the bottom opening or to let loose for style. Dyed to match snap buttons and lycra infused cuffs add to the details of our coach jacket. Look cool and on trend with this jacket!

- Water-resistant Shell
- Padded collar
- Snap button closure
- Dyed-to-match buttons
- · Raglan sleeve for maximum mobility

- · Super soft polyester lining
- Raglan cut sleeves
- Inner pocket
- · Front pocket, snap button & elastic cuff
- Adjustable drawstring at bottom