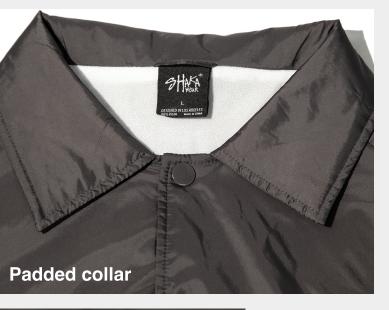

BLACK

**D. GREY** 

Available sizes: S - 5XL Shell - 100% Nylon 1.7oz Lining - 100% Polyester 3.6oz

H. GREEN

ROYAL

The Coach Jacket is a staple among streetwear brands. Shaka Wear is bringing you a coach jacket that is of high quality which is water resistant and lined with polyester for warmth. You can find that the collar is padded so you can pop the collar to look cool or to stay warm. Draw strings on the bottom of the jacket gives you the choice to tighten the bottom opening or to let loose for style. Dyed to match snap buttons and lycra infused cuffs add to the details of our coach jacket. Look cool and on trend with this jacket!

- Water-resistant Shell
- Padded collar
- Snap button closure
- Dyed-to-match buttons
- · Raglan sleeve for maximum mobility

- · Super soft polyester lining
- Raglan cut sleeves
- Inner pocket
- · Front pocket, snap button & elastic cuff
- Adjustable drawstring at bottom