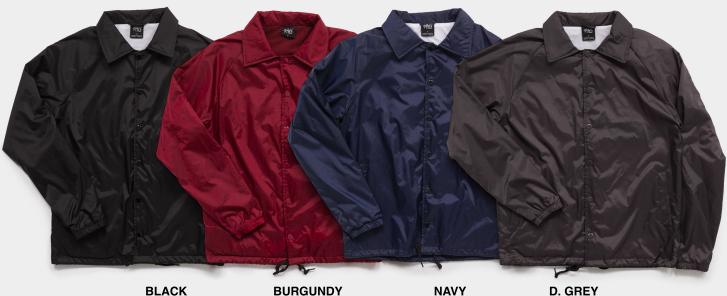

BLACK

**D. GREY** 

Available sizes: S - 5XL Shell - 100% Nylon 1.7oz Lining - 100% Polyester 3.6oz

H. GREEN

ROYAL

The Coach Jacket is a staple among streetwear brands. Shaka Wear is bringing you a coach jacket that is of high quality which is water resistant and lined with polyester for warmth. You can find that the collar is padded so you can pop the collar to look cool or to stay warm. Draw strings on the bottom of the jacket gives you the choice to tighten the bottom opening or to let loose for style. Dyed to match snap buttons and lycra infused cuffs add to the details of our coach jacket. Look cool and on trend with this jacket!

- Water-resistant Shell
- Padded collar
- Snap button closure
- Dyed-to-match buttons
- · Raglan sleeve for maximum mobility

- · Super soft polyester lining
- Raglan cut sleeves
- Inner pocket
- · Front pocket, snap button & elastic cuff
- Adjustable drawstring at bottom