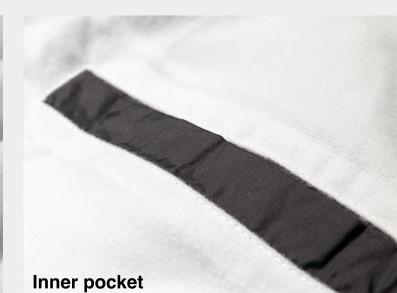

- Water-resistant Shell
- Padded collar
- Snap button closure
- Dyed-to-match buttons
- · Raglan sleeve for maximum mobility

- · Super soft polyester lining
- Raglan cut sleeves
- Inner pocket
- · Front pocket, snap button & elastic cuff
- Adjustable drawstring at bottom