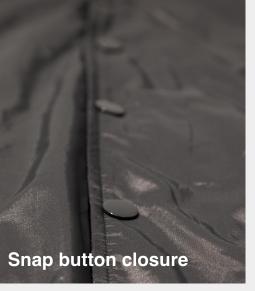

BLACK

**D. GREY** 

Available sizes: S - 5XL Shell - 100% Nylon 1.7oz Lining - 100% Polyester 3.6oz

H. GREEN

ROYAL

The Coach Jacket is a staple among streetwear brands. Shaka Wear is bringing you a coach jacket that is of high quality which is water resistant and lined with polyester for warmth. You can find that the collar is padded so you can pop the collar to look cool or to stay warm. Draw strings on the bottom of the jacket gives you the choice to tighten the bottom opening or to let loose for style. Dyed to match snap buttons and lycra infused cuffs add to the details of our coach jacket. Look cool and on trend with this jacket!

- Water-resistant Shell
- Padded collar
- Snap button closure
- Dyed-to-match buttons
- · Raglan sleeve for maximum mobility

- · Super soft polyester lining
- Raglan cut sleeves
- Inner pocket
- · Front pocket, snap button & elastic cuff
- Adjustable drawstring at bottom