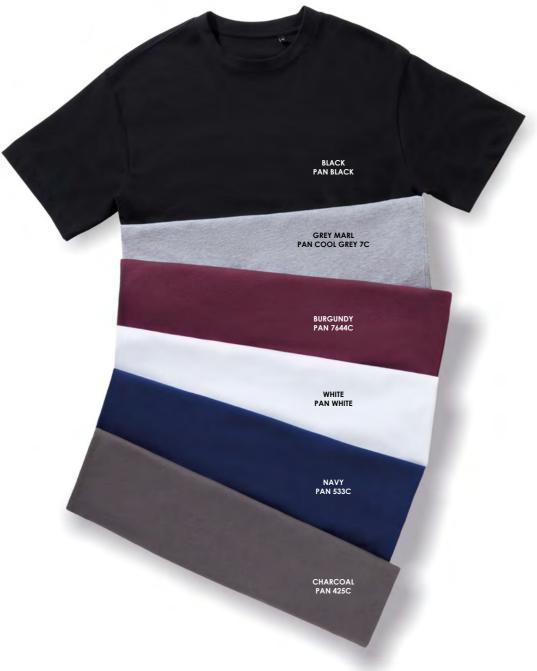

#### WHEN EVERYDAY LUXURY IS AN ESSENTIAL

An iconic t-shirt with a ribbed crew neck, retail fashion fit and a soft-feel finish. Choose from a cast of incredible colours in 100% organic cotton. All with chain stitch detailing on the shoulder and nape, twin-needling stitching on hems and cuffs, and a self-coloured size pip. Essential wearing.

AM010 Anthem T-shirt

100% Organic Cotton. Weight: 145gsm

SIZE XS - 6XL

36

#### THE COLOUR COLLECTIVE

### **MARL SHADES**

Four must-have shades in Marl, an iconic twist on 60% organic cotton and 40% recycled polyester with a super-drape finish in 145gsm. Special attention has been paid to the chain stitch detailing on shoulders and nape and the twin-needle stitching to the hem and cuffs. Perfectly finished with a self-coloured size label.