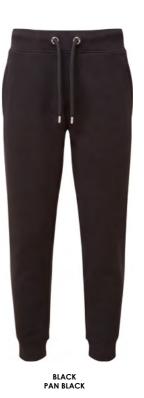

#### **ESSENTIAL COMFORT**

Kick back and chill in these ultra-soft and fleecy joggers in a choice of classic colours. The ribbed waistband with jumbo, colour-matched draw cord offers a relaxed fit, while the brushed inner fleece makes them so cosy to wear.

**AM030** Anthem Jogpants

80% Organic Cotton, 20% Recycled Polyester. Grey Marl: 73% Organic Cotton, 21% Recycled Polyester, 6% Viscose. Weight: 320gsm

SIZE XS - 3XL