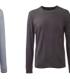

AM011 Men's Long Sleeve Anthem T-shirt

100% Organic Cotton. Grey Marl: 60% Organic Cotton, 40% Recycled Polyester. Weight: 145gsm

SIZE XS - 6XL

41