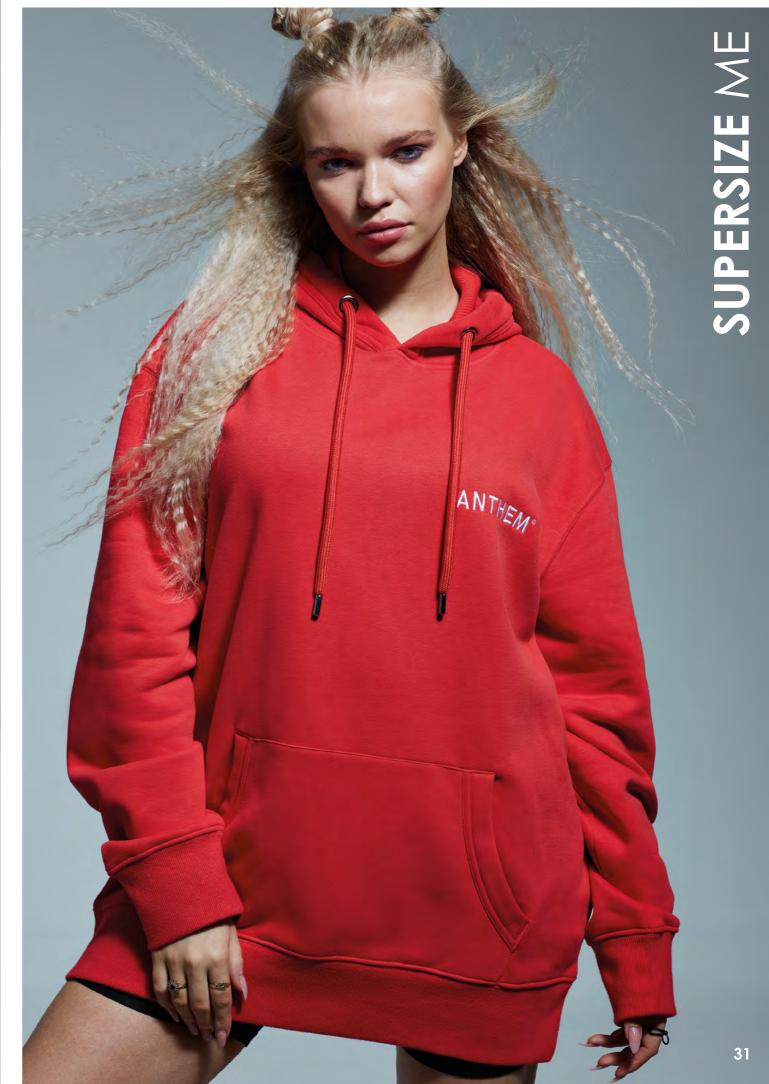

#### **ESSENTIAL COMFORT**

Kick back and chill in these ultra-soft and fleecy joggers in a choice of classic colours. The ribbed waistband with jumbo, colour-matched draw cord offers a relaxed fit, while the brushed inner fleece makes them so cosy to wear.

**AM030** Anthem Jogpants

80% Organic Cotton, 20% Recycled Polyester. Grey Marl: 73% Organic Cotton, 21% Recycled Polyester, 6% Viscose. Weight: 320gsm

SIZE XS - 3XL