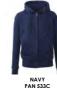

# HARDWEARING HEROES

The best things come in threes: ethically sourced, in exceptional fabrics and ready to embellish. Like the Men's Anthem Full Zip Hoodie in soft-feel organic cotton with recycled polyester. Available in a cool collection of colours with exceptional details, high-quality finishes and a concealed zip.

**AM002** Men's Anthem Full Zip Hoodie

80% Organic Cotton, 20% Recycled Polyester. Grey Marl: 73% Organic Cotton, 21% Recycled Polyester, 6% Viscose. Weight: 320gsm

SIZE S - 3XL