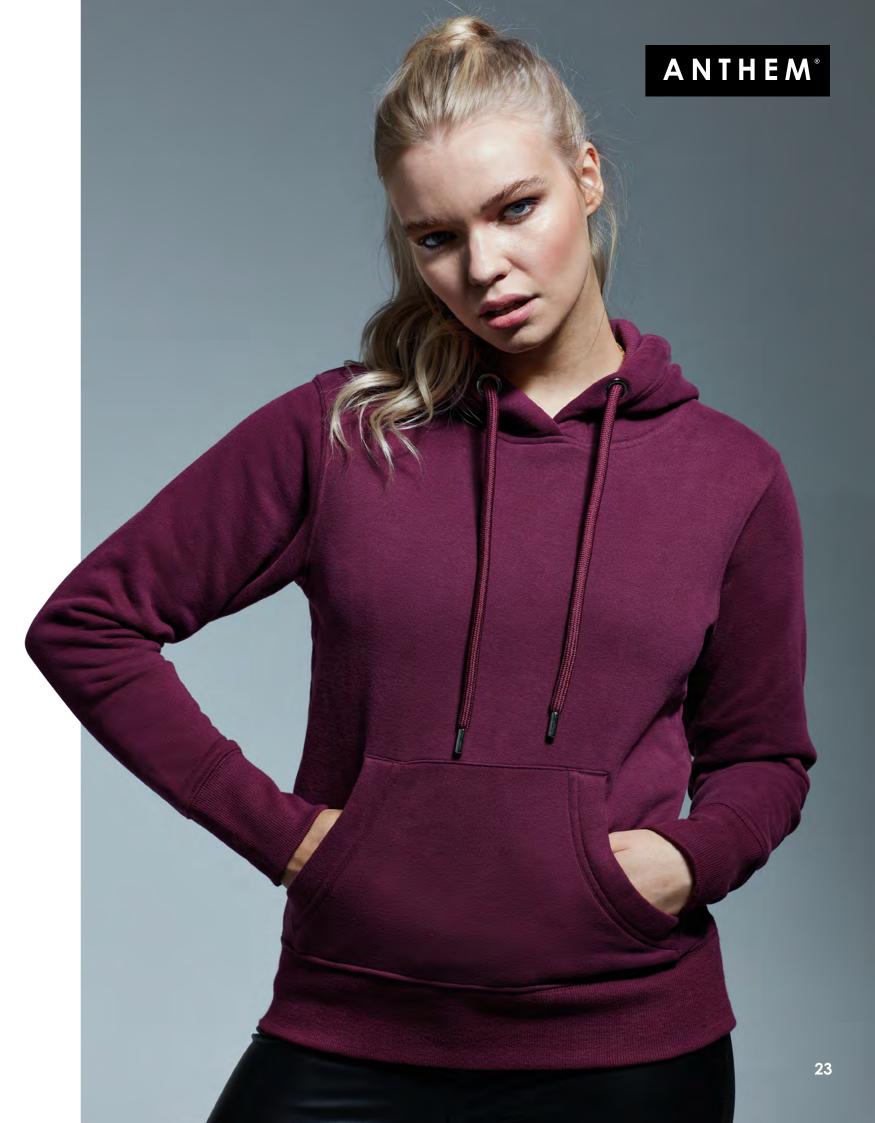

#### HER STORY

Soft and sensuous, the Women's Anthem Hoodie is the ultimate in feel-good fashion.

For a plain pop of colour, or ready to dress up with decoration.

AM003 Women's Anthem Hoodie

80% Organic Cotton, 20% Recycled Polyester. Grey Marl: 73% Organic Cotton, 21% Recycled Polyester, 6% Viscose. Weight: 320gsm

SIZE XS - 2XL