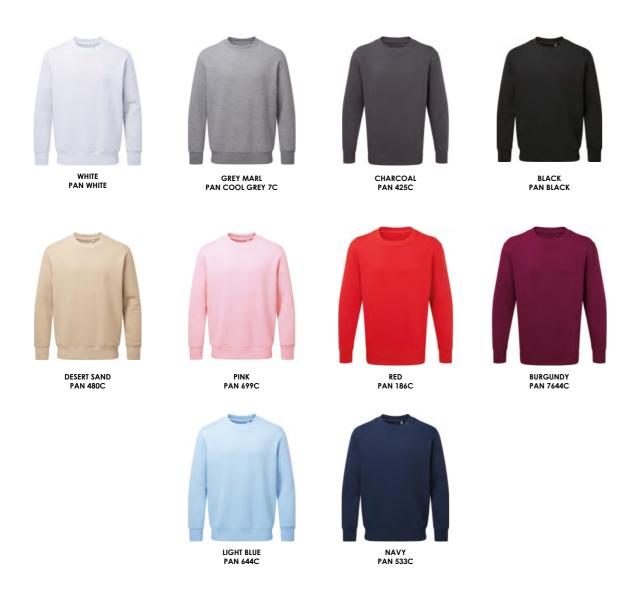

#### THE COLOUR COLLECTIVE

### **MARL SHADES**

Four must-have shades in Marl, an iconic twist on 60% organic cotton and 40% recycled polyester with a super-drape finish in 145gsm. Special attention has been paid to the chain stitch detailing on shoulders and nape and the twin-needle stitching to the hem and cuffs. Perfectly finished with a self-coloured size label.

# INCREDIBLE COLOURS

Our colours are carefully selected to create the perfect foundation for every garment. With the right balance of vibrant colours and neutral shades, they can be combined in any number of ways to add strong contrasts or subtle harmonies. Perfect for layering up to create a really personal look. With the option to add decoration and adornments, you can use them as a bold canvas for your own form of self-expression.

AM003 Women's Anthem Hoodie

AM002

AM004 Women's Anthem Full Zip Hoodie

Men's Anthem

Full Zip Hoodie

AM020 Anthem Sweat

Anthem T-shirt

AM010

AM015

Anthem Heavyweight T-shirt

AM011

Men's Long Sleeve Anthem T-shirt

AM030 Anthem Jogpants

42 43 Pantone references are for guidance only