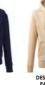

#### A TRUE ALL-ROUNDER

Luxuriously thick with a relaxed fit - life takes on an extra level of style and comfort in the Anthem Sweat. The brushed inner fleece feels super soft against the skin, while the ribbed cuffs and hem add a subtle detail to the peached finish outer, spun with certified organic yarn.

AM020 Anthem Sweat

80% Organic Cotton, 20% Recycled Polyester. Grey Marl: 73% Organic Cotton, 21% Recycled Polyester, 6% Viscose. Weight: 320gsm

SIZE XS - 3XL