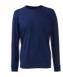

#### HIS STORY

Seriously soft inside and out, the Men's Anthem Hoodie is the ultimate in cool comfort. Perfect worn plain, or the ideal canvas for decoration.

AM001 Men's Anthem Hoodie

80% Organic Cotton, 20% Recycled Polyester. Grey Marl: 73% Organic Cotton, 21% Recycled Polyester, 6% Viscose. Ash Grey: 78% Organic Cotton, 21% Recycled Polyester, 1% Viscose. Weight: 320gsm

SIZE S - 3XL

21