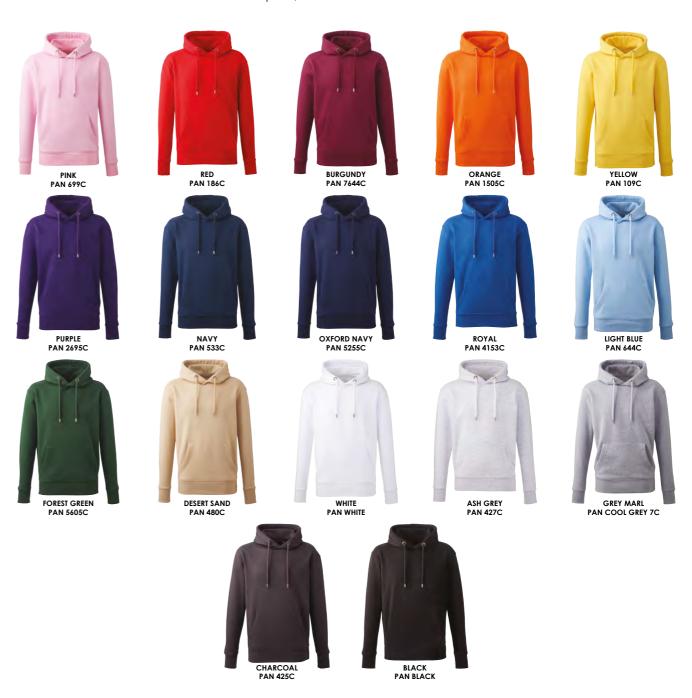

# INCREDIBLE COLOURS

Our colours are carefully selected to create the perfect foundation for every garment. With the right balance of vibrant colours and neutral shades, they can be combined in any number of ways to add strong contrasts or subtle harmonies. Perfect for layering up to create a really personal look. With the option to add decoration and adornments, you can use them as a bold canvas for your own form of self-expression.

AM003 Women's Anthem Hoodie

AM002

AM004 Women's Anthem Full Zip Hoodie

Men's Anthem

Full Zip Hoodie

AM020 Anthem Sweat

Anthem T-shirt

AM010

AM015

Anthem Heavyweight T-shirt

AM011

Men's Long Sleeve Anthem T-shirt

AM030 Anthem Jogpants

42 43 Pantone references are for guidance only