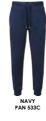

#### **ESSENTIAL COMFORT**

Kick back and chill in these ultra-soft and fleecy joggers in a choice of classic colours. The ribbed waistband with jumbo, colour-matched draw cord offers a relaxed fit, while the brushed inner fleece makes them so cosy to wear.

**AM030** Anthem Jogpants

80% Organic Cotton, 20% Recycled Polyester. Grey Marl: 73% Organic Cotton, 21% Recycled Polyester, 6% Viscose. Weight: 320gsm

SIZE XS - 3XL