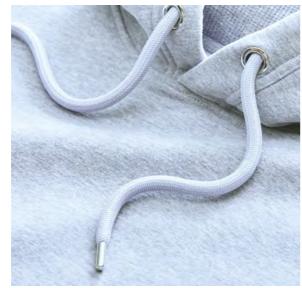

# FINISHING TOUCHES

- SOFT INNER FLEECE
- WAFFLE KNIT HOOD
- SUPER-SOFT PEACHED FABRIC
- SUPER-SHINE FINISHES
- THICK AND BOUNCY TEXTURE
- COLOUR MATCH JUMBO CORD

Our hoodies are luxuriously warm and thick thanks to double-layer fabric and a waffle knit hood lining.

The jumbo drawcords are perfectly colour-matched and finished with a high-shine metal aglet.

Superb quality finishing includes twin-needle chain stitching to the hem, sleeves shoulders and nape.

They're so cosy to wear with a thick bouncy neck tape and a super-soft inner fleece.