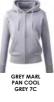

#### HIS STORY

Seriously soft inside and out, the Men's Anthem Hoodie is the ultimate in cool comfort. Perfect worn plain, or the ideal canvas for decoration.

AM001 Men's Anthem Hoodie

80% Organic Cotton, 20% Recycled Polyester. Grey Marl: 73% Organic Cotton, 21% Recycled Polyester, 6% Viscose. Ash Grey: 78% Organic Cotton, 21% Recycled Polyester, 1% Viscose. Weight: 320gsm

SIZE S - 3XL

21