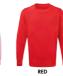

#### **HEAVY STUFF**

We've upped our game with this iconic heavyweight t-shirt. At 220gsm, it's a substantial weight with a retail-ready oversized cut. Available in our most popular colourways, it's designed with music and fashion lovers in mind.

AM015 Anthem Heavyweight T-shirt

100% Organic Cotton. Grey Marl: 60% Organic Cotton, 40% Recycled Polyester. Weight: 220gsm

SIZE XS - 3XL