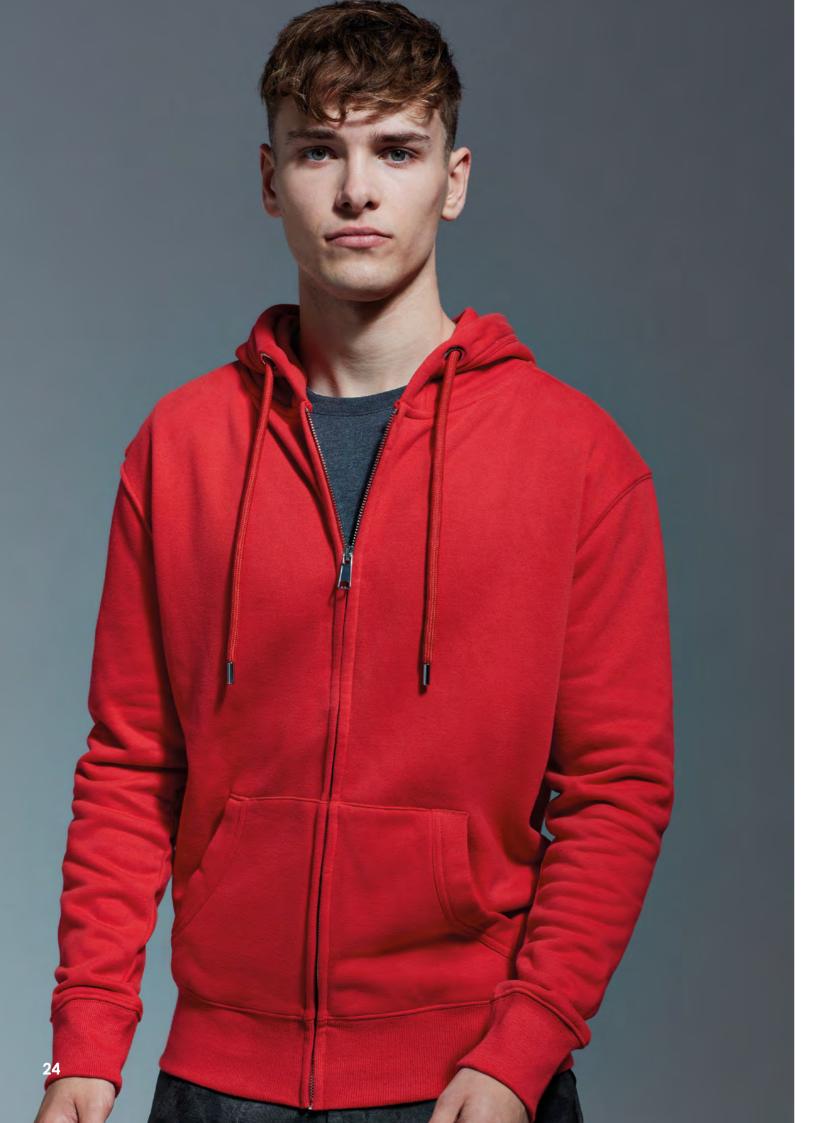

# HARDWEARING HEROES

The best things come in threes: ethically sourced, in exceptional fabrics and ready to embellish. Like the Men's Anthem Full Zip Hoodie in soft-feel organic cotton with recycled polyester. Available in a cool collection of colours with exceptional details, high-quality finishes and a concealed zip.

**AM002** Men's Anthem Full Zip Hoodie

80% Organic Cotton, 20% Recycled Polyester. Grey Marl: 73% Organic Cotton, 21% Recycled Polyester, 6% Viscose. Weight: 320gsm

SIZE S - 3XL