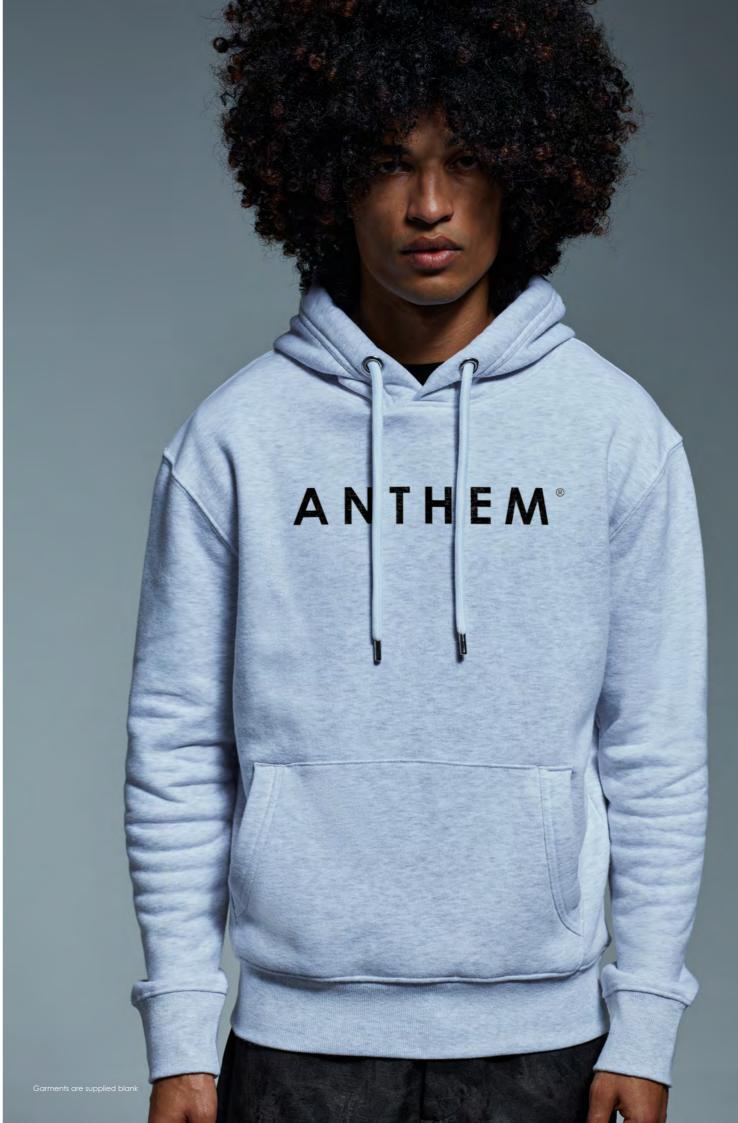

#### HIS STORY

Seriously soft inside and out, the Men's Anthem Hoodie is the ultimate in cool comfort. Perfect worn plain, or the ideal canvas for decoration.

AM001 Men's Anthem Hoodie

80% Organic Cotton, 20% Recycled Polyester. Grey Marl: 73% Organic Cotton, 21% Recycled Polyester, 6% Viscose. Ash Grey: 78% Organic Cotton, 21% Recycled Polyester, 1% Viscose. Weight: 320gsm

SIZE S - 3XL

21