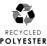

#### A TRUE ALL-ROUNDER

Luxuriously thick with a relaxed fit - life takes on an extra level of style and comfort in the Anthem Sweat. The brushed inner fleece feels super soft against the skin, while the ribbed cuffs and hem add a subtle detail to the peached finish outer, spun with certified organic yarn.

AM020 Anthem Sweat

80% Organic Cotton, 20% Recycled Polyester. Grey Marl: 73% Organic Cotton, 21% Recycled Polyester, 6% Viscose. Weight: 320gsm

SIZE XS - 3XL