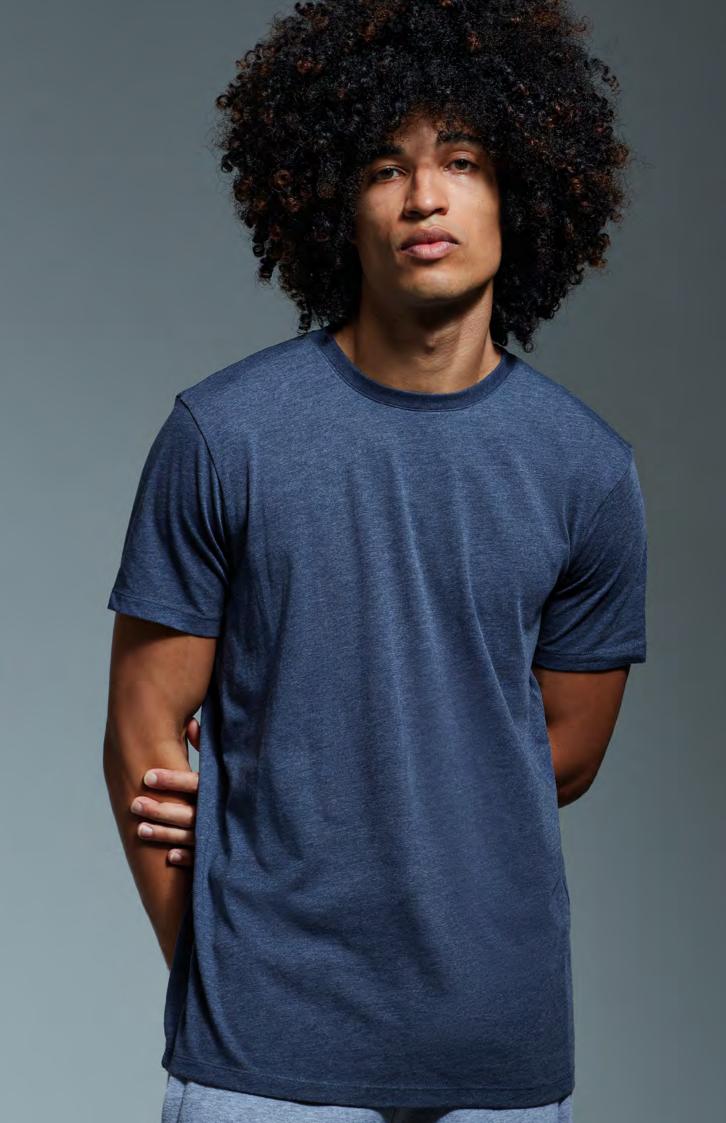

### **MARL SHADES**

Four must-have shades in Marl, an iconic twist on 60% organic cotton and 40% recycled polyester with a super-drape finish in 145gsm. Special attention has been paid to the chain stitch detailing on shoulders and nape and the twin-needle stitching to the hem and cuffs. Perfectly finished with a self-coloured size label.

AM010 Anthem T-shirt

60% Organic Cotton, 40% Recycled Polyester. Weight: 145gsm

SIZE XS - 6XL