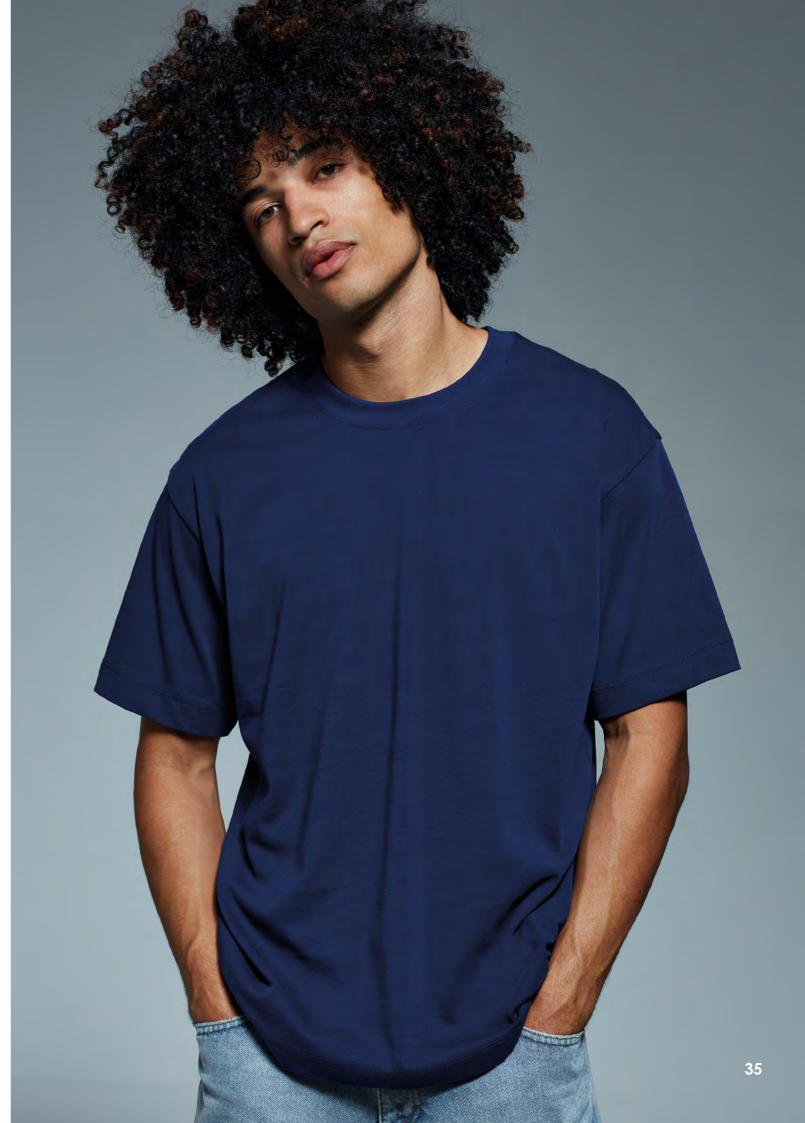

#### **HEAVY STUFF**

We've upped our game with this iconic heavyweight t-shirt. At 220gsm, it's a substantial weight with a retail-ready oversized cut. Available in our most popular colourways, it's designed with music and fashion lovers in mind.

AM015 Anthem Heavyweight T-shirt

100% Organic Cotton. Grey Marl: 60% Organic Cotton, 40% Recycled Polyester. Weight: 220gsm

SIZE XS - 3XL