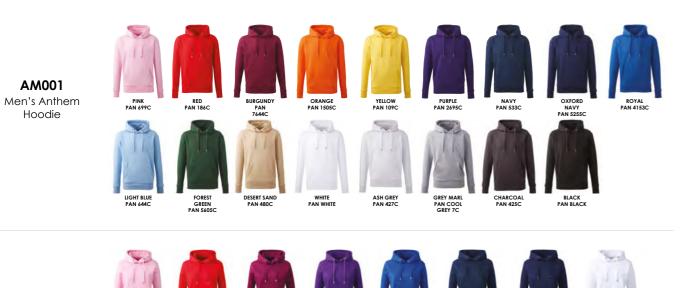

#### HIS STORY

Seriously soft inside and out, the Men's Anthem Hoodie is the ultimate in cool comfort. Perfect worn plain, or the ideal canvas for decoration.

AM001 Men's Anthem Hoodie

80% Organic Cotton, 20% Recycled Polyester. Grey Marl: 73% Organic Cotton, 21% Recycled Polyester, 6% Viscose. Ash Grey: 78% Organic Cotton, 21% Recycled Polyester, 1% Viscose. Weight: 320gsm

SIZE S - 3XL

21