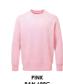

#### A TRUE ALL-ROUNDER

Luxuriously thick with a relaxed fit - life takes on an extra level of style and comfort in the Anthem Sweat. The brushed inner fleece feels super soft against the skin, while the ribbed cuffs and hem add a subtle detail to the peached finish outer, spun with certified organic yarn.

AM020 Anthem Sweat

80% Organic Cotton, 20% Recycled Polyester. Grey Marl: 73% Organic Cotton, 21% Recycled Polyester, 6% Viscose. Weight: 320gsm

SIZE XS - 3XL