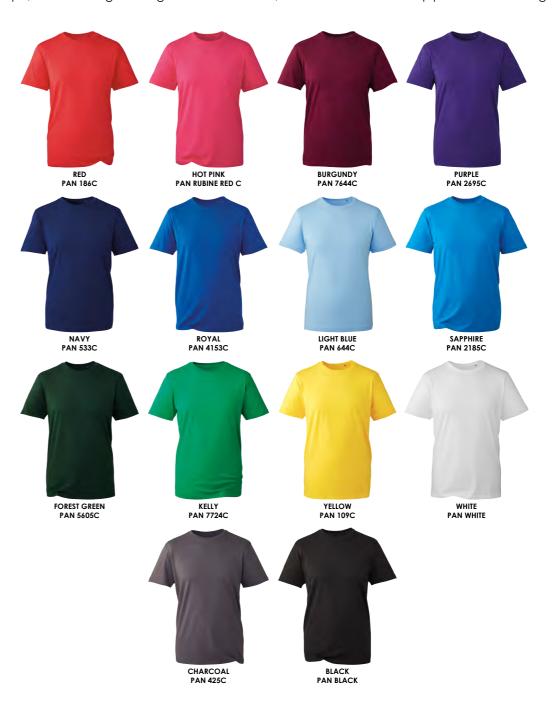

# INCREDIBLE COLOURS

Our colours are carefully selected to create the perfect foundation for every garment. With the right balance of vibrant colours and neutral shades, they can be combined in any number of ways to add strong contrasts or subtle harmonies. Perfect for layering up to create a really personal look. With the option to add decoration and adornments, you can use them as a bold canvas for your own form of self-expression.

AM003 Women's Anthem Hoodie

AM002

AM004 Women's Anthem Full Zip Hoodie

Men's Anthem

Full Zip Hoodie

AM020 Anthem Sweat

Anthem T-shirt

AM010

AM015

Anthem Heavyweight T-shirt

AM011

Men's Long Sleeve Anthem T-shirt

AM030 Anthem Jogpants

42 43 Pantone references are for guidance only