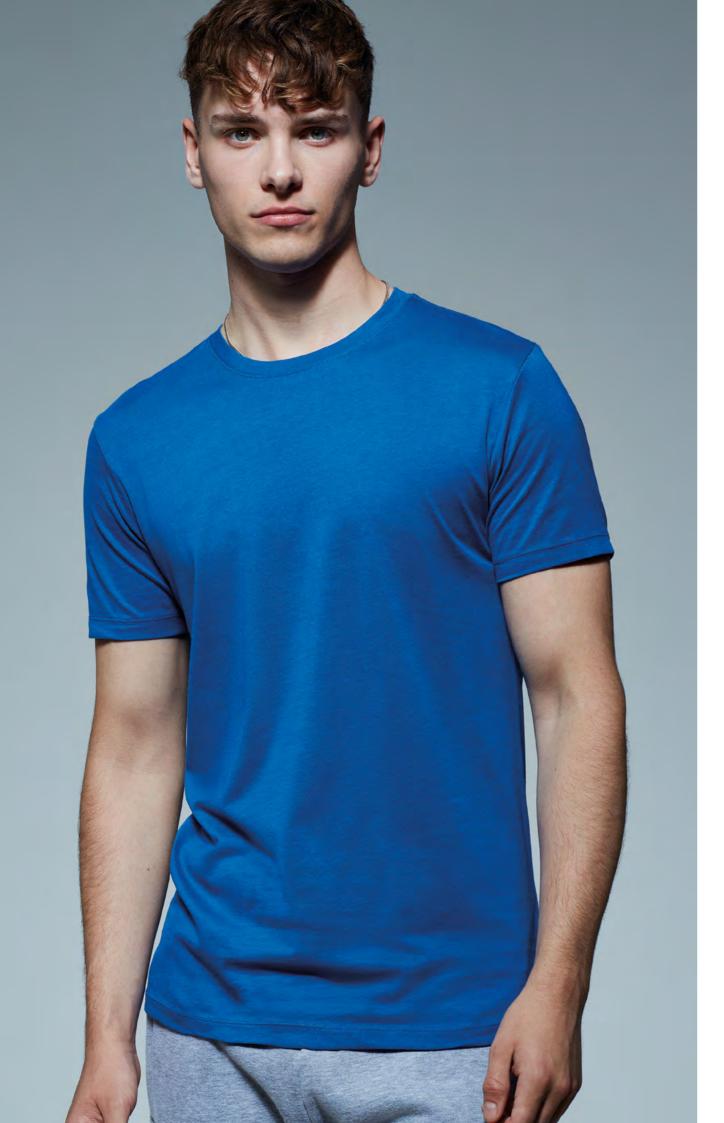

#### WHEN EVERYDAY LUXURY IS AN ESSENTIAL

An iconic t-shirt with a ribbed crew neck, retail fashion fit and a soft-feel finish. Choose from a cast of incredible colours in 100% organic cotton. All with chain stitch detailing on the shoulder and nape, twin-needling stitching on hems and cuffs, and a self-coloured size pip. Essential wearing.

AM010 Anthem T-shirt

100% Organic Cotton. Weight: 145gsm

SIZE XS - 6XL

36