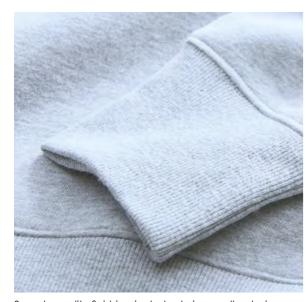

# FINISHING TOUCHES

- SOFT INNER FLEECE
- WAFFLE KNIT HOOD
- SUPER-SOFT PEACHED FABRIC
- SUPER-SHINE FINISHES
- THICK AND BOUNCY TEXTURE
- COLOUR MATCH JUMBO CORD

Our hoodies are luxuriously warm and thick thanks to double-layer fabric and a waffle knit hood lining.

The jumbo drawcords are perfectly colour-matched and finished with a high-shine metal aglet.

Superb quality finishing includes twin-needle chain stitching to the hem, sleeves shoulders and nape.

They're so cosy to wear with a thick bouncy neck tape and a super-soft inner fleece.