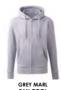

# HARDWEARING HEROES

The best things come in threes: ethically sourced, in exceptional fabrics and ready to embellish. Like the Men's Anthem Full Zip Hoodie in soft-feel organic cotton with recycled polyester. Available in a cool collection of colours with exceptional details, high-quality finishes and a concealed zip.

**AM002** Men's Anthem Full Zip Hoodie

80% Organic Cotton, 20% Recycled Polyester. Grey Marl: 73% Organic Cotton, 21% Recycled Polyester, 6% Viscose. Weight: 320gsm

SIZE S - 3XL