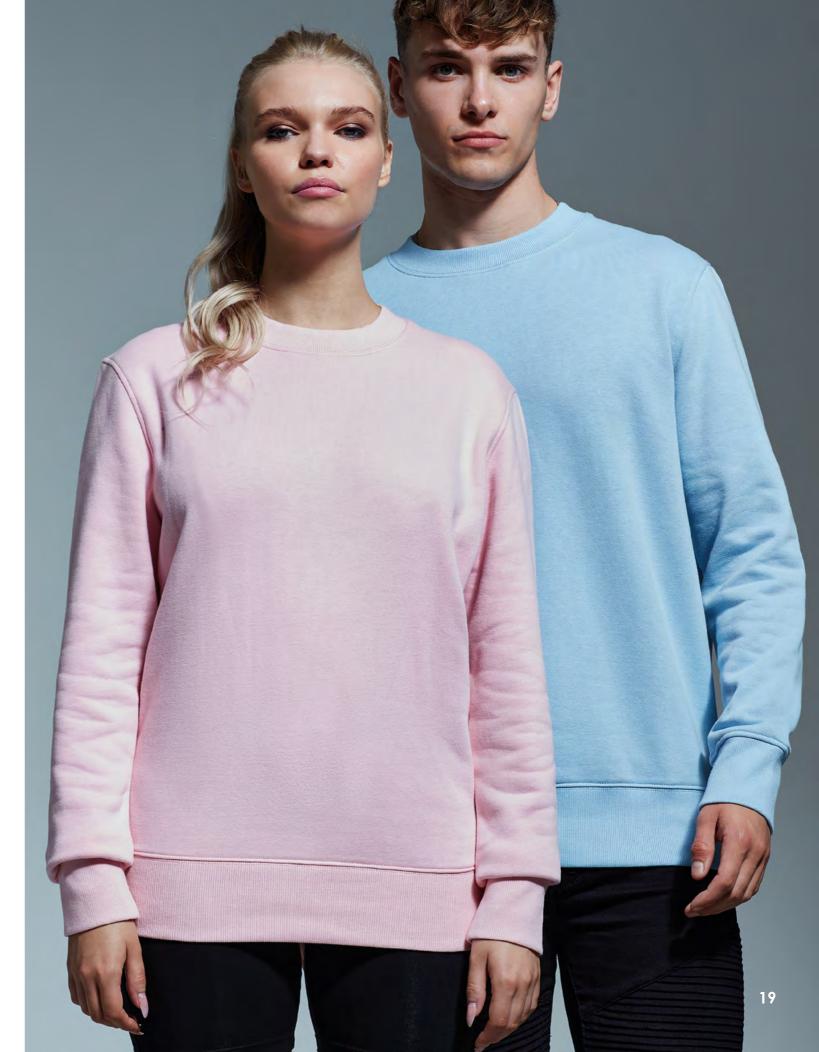

#### HIS STORY

Seriously soft inside and out, the Men's Anthem Hoodie is the ultimate in cool comfort. Perfect worn plain, or the ideal canvas for decoration.

AM001 Men's Anthem Hoodie

80% Organic Cotton, 20% Recycled Polyester. Grey Marl: 73% Organic Cotton, 21% Recycled Polyester, 6% Viscose. Ash Grey: 78% Organic Cotton, 21% Recycled Polyester, 1% Viscose. Weight: 320gsm

SIZE S - 3XL

21