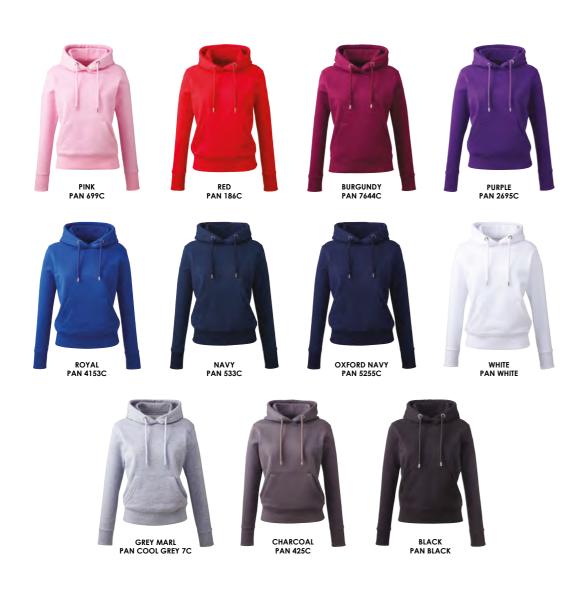

# INCREDIBLE COLOURS

Our colours are carefully selected to create the perfect foundation for every garment. With the right balance of vibrant colours and neutral shades, they can be combined in any number of ways to add strong contrasts or subtle harmonies. Perfect for layering up to create a really personal look. With the option to add decoration and adornments, you can use them as a bold canvas for your own form of self-expression.

AM003 Women's Anthem Hoodie

AM002

AM004 Women's Anthem Full Zip Hoodie

Men's Anthem

Full Zip Hoodie

AM020 Anthem Sweat

Anthem T-shirt

AM010

AM015

Anthem Heavyweight T-shirt

AM011

Men's Long Sleeve Anthem T-shirt

AM030 Anthem Jogpants

42 43 Pantone references are for guidance only