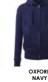

#### HIS STORY

Seriously soft inside and out, the Men's Anthem Hoodie is the ultimate in cool comfort. Perfect worn plain, or the ideal canvas for decoration.

AM001 Men's Anthem Hoodie

80% Organic Cotton, 20% Recycled Polyester. Grey Marl: 73% Organic Cotton, 21% Recycled Polyester, 6% Viscose. Ash Grey: 78% Organic Cotton, 21% Recycled Polyester, 1% Viscose. Weight: 320gsm

SIZE S - 3XL

21