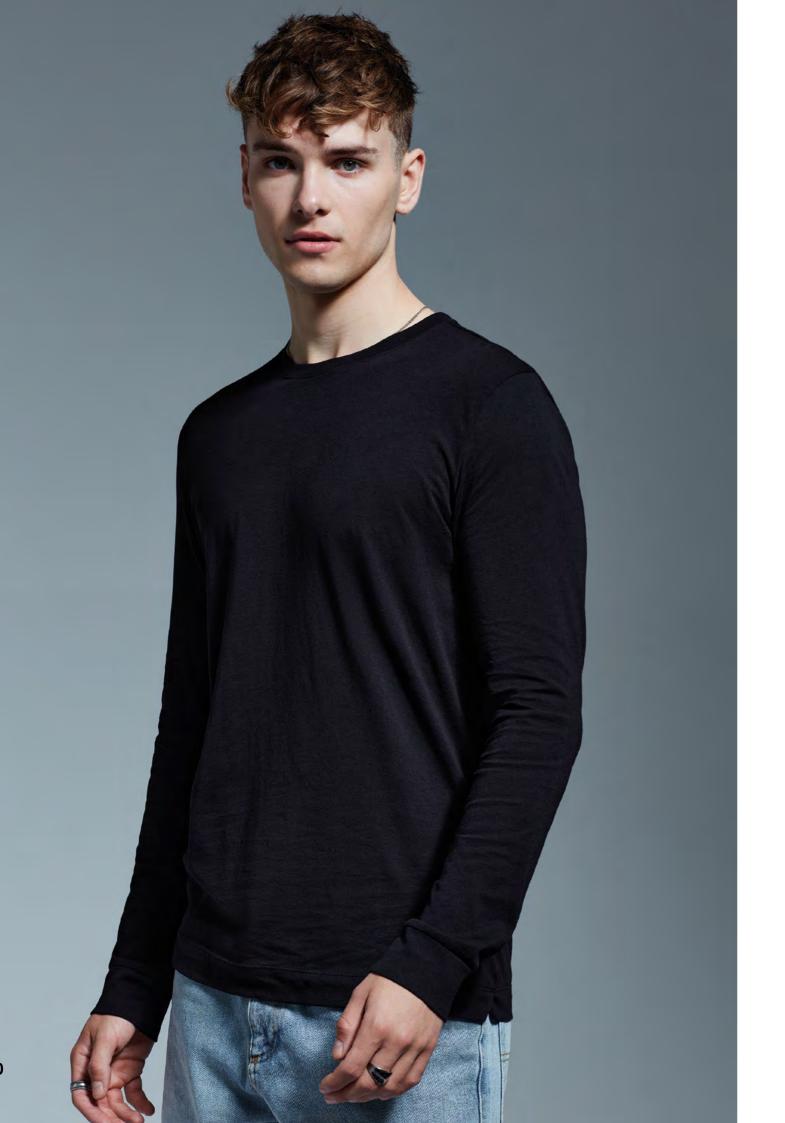

# THE T-SHIRT

A cool twist on our iconic t-shirt. Long cuffed sleeves counterbalance the ribbed crew neck with a retail fashion fit and soft-feel finish. Fashioned in solid shades of 100% organic cotton, or marls in 60% organic cotton with 40% recycled polyester. All longing to be adorned with your own decoration.

AM011 Men's Long Sleeve Anthem T-shirt

100% Organic Cotton. Grey Marl: 60% Organic Cotton, 40% Recycled Polyester. Weight: 145gsm

SIZE XS - 6XL

41