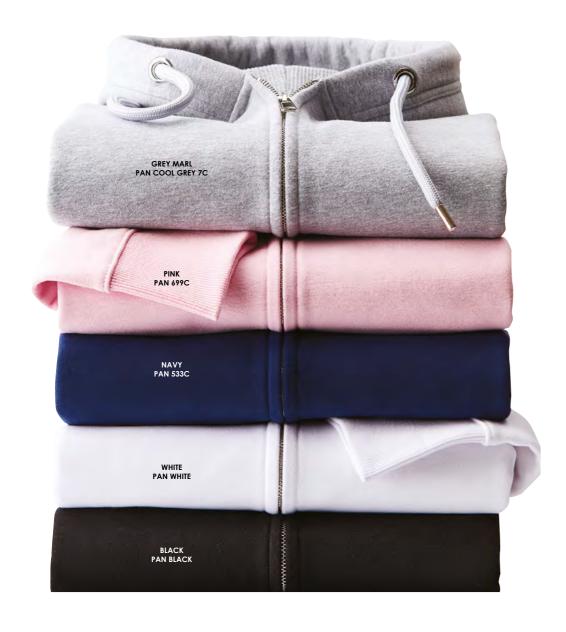

# HARDWEARING HEROES

The best things come in threes: ethically sourced, in exceptional fabrics and ready to embellish. Like the Men's Anthem Full Zip Hoodie in soft-feel organic cotton with recycled polyester. Available in a cool collection of colours with exceptional details, high-quality finishes and a concealed zip.

**AM002** Men's Anthem Full Zip Hoodie

80% Organic Cotton, 20% Recycled Polyester. Grey Marl: 73% Organic Cotton, 21% Recycled Polyester, 6% Viscose. Weight: 320gsm

SIZE S - 3XL

# INCREDIBLE COLOURS

Our colours are carefully selected to create the perfect foundation for every garment. With the right balance of vibrant colours and neutral shades, they can be combined in any number of ways to add strong contrasts or subtle harmonies. Perfect for layering up to create a really personal look. With the option to add decoration and adornments, you can use them as a bold canvas for your own form of self-expression.

AM003 Women's Anthem Hoodie

AM002

AM004 Women's Anthem Full Zip Hoodie

Men's Anthem

Full Zip Hoodie

AM020 Anthem Sweat

Anthem T-shirt

AM010

AM015

Anthem Heavyweight T-shirt

AM011

Men's Long Sleeve Anthem T-shirt

AM030 Anthem Jogpants

42 43 Pantone references are for guidance only