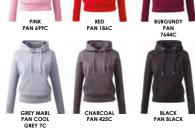

#### HER STORY

Soft and sensuous, the Women's Anthem Hoodie is the ultimate in feel-good fashion.

For a plain pop of colour, or ready to dress up with decoration.

AM003 Women's Anthem Hoodie

80% Organic Cotton, 20% Recycled Polyester. Grey Marl: 73% Organic Cotton, 21% Recycled Polyester, 6% Viscose. Weight: 320gsm

SIZE XS - 2XL