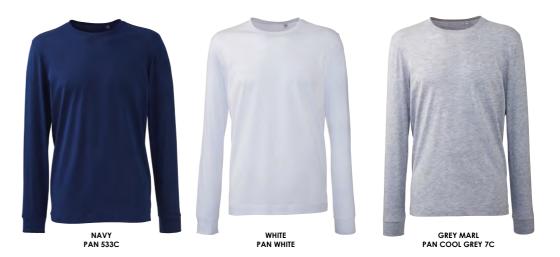

# THE T-SHIRT

A cool twist on our iconic t-shirt. Long cuffed sleeves counterbalance the ribbed crew neck with a retail fashion fit and soft-feel finish. Fashioned in solid shades of 100% organic cotton, or marls in 60% organic cotton with 40% recycled polyester. All longing to be adorned with your own decoration.

AM011 Men's Long Sleeve Anthem T-shirt

100% Organic Cotton. Grey Marl: 60% Organic Cotton, 40% Recycled Polyester. Weight: 145gsm

SIZE XS - 6XL

41