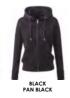

#### HER STORY

Soft and sensuous, the Women's Anthem Hoodie is the ultimate in feel-good fashion.

For a plain pop of colour, or ready to dress up with decoration.

AM003 Women's Anthem Hoodie

80% Organic Cotton, 20% Recycled Polyester. Grey Marl: 73% Organic Cotton, 21% Recycled Polyester, 6% Viscose. Weight: 320gsm

SIZE XS - 2XL