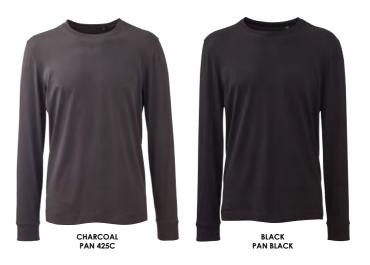

# THE T-SHIRT

A cool twist on our iconic t-shirt. Long cuffed sleeves counterbalance the ribbed crew neck with a retail fashion fit and soft-feel finish. Fashioned in solid shades of 100% organic cotton, or marls in 60% organic cotton with 40% recycled polyester. All longing to be adorned with your own decoration.

AM011 Men's Long Sleeve Anthem T-shirt

100% Organic Cotton. Grey Marl: 60% Organic Cotton, 40% Recycled Polyester. Weight: 145gsm

SIZE XS - 6XL

41