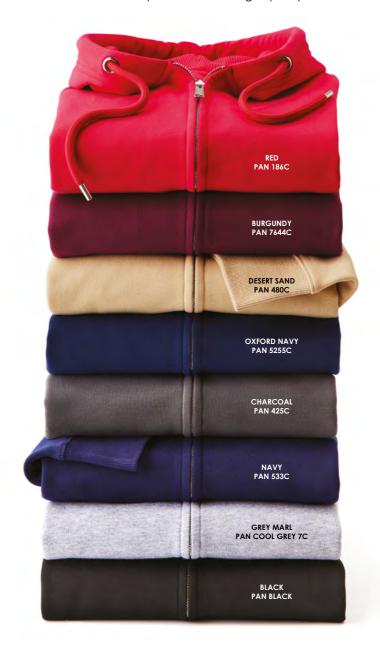

#### THE COLOUR COLLECTIVE

### **MARL SHADES**

Four must-have shades in Marl, an iconic twist on 60% organic cotton and 40% recycled polyester with a super-drape finish in 145gsm. Special attention has been paid to the chain stitch detailing on shoulders and nape and the twin-needle stitching to the hem and cuffs. Perfectly finished with a self-coloured size label.

AM003 Women's Anthem Hoodie

AM002

AM004 Women's Anthem Full Zip Hoodie

Men's Anthem

Full Zip Hoodie

AM020 Anthem Sweat

Anthem T-shirt

AM010

AM015

Anthem Heavyweight T-shirt

AM011

Men's Long Sleeve Anthem T-shirt

AM030 Anthem Jogpants

42 43 Pantone references are for guidance only