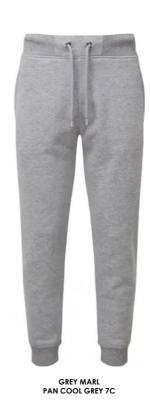

#### **ESSENTIAL COMFORT**

Kick back and chill in these ultra-soft and fleecy joggers in a choice of classic colours. The ribbed waistband with jumbo, colour-matched draw cord offers a relaxed fit, while the brushed inner fleece makes them so cosy to wear.

**AM030** Anthem Jogpants

80% Organic Cotton, 20% Recycled Polyester. Grey Marl: 73% Organic Cotton, 21% Recycled Polyester, 6% Viscose. Weight: 320gsm

SIZE XS - 3XL