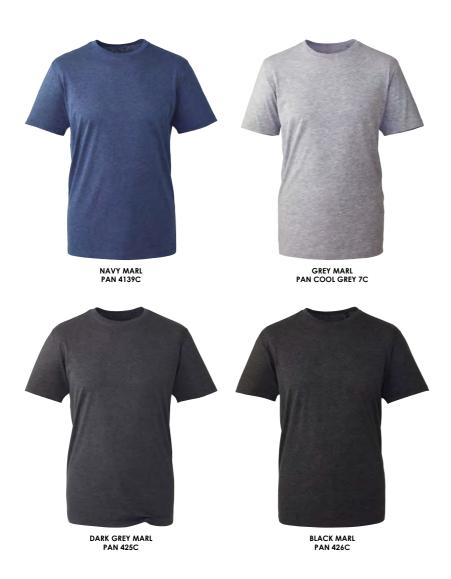

### **MARL SHADES**

Four must-have shades in Marl, an iconic twist on 60% organic cotton and 40% recycled polyester with a super-drape finish in 145gsm. Special attention has been paid to the chain stitch detailing on shoulders and nape and the twin-needle stitching to the hem and cuffs. Perfectly finished with a self-coloured size label.

AM010 Anthem T-shirt

60% Organic Cotton, 40% Recycled Polyester. Weight: 145gsm

SIZE XS - 6XL