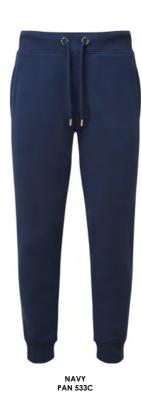

#### **ESSENTIAL COMFORT**

Kick back and chill in these ultra-soft and fleecy joggers in a choice of classic colours. The ribbed waistband with jumbo, colour-matched draw cord offers a relaxed fit, while the brushed inner fleece makes them so cosy to wear.

**AM030** Anthem Jogpants

80% Organic Cotton, 20% Recycled Polyester. Grey Marl: 73% Organic Cotton, 21% Recycled Polyester, 6% Viscose. Weight: 320gsm

SIZE XS - 3XL