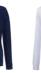

#### **ESSENTIAL COMFORT**

Kick back and chill in these ultra-soft and fleecy joggers in a choice of classic colours. The ribbed waistband with jumbo, colour-matched draw cord offers a relaxed fit, while the brushed inner fleece makes them so cosy to wear.

**AM030** Anthem Jogpants

80% Organic Cotton, 20% Recycled Polyester. Grey Marl: 73% Organic Cotton, 21% Recycled Polyester, 6% Viscose. Weight: 320gsm

SIZE XS - 3XL