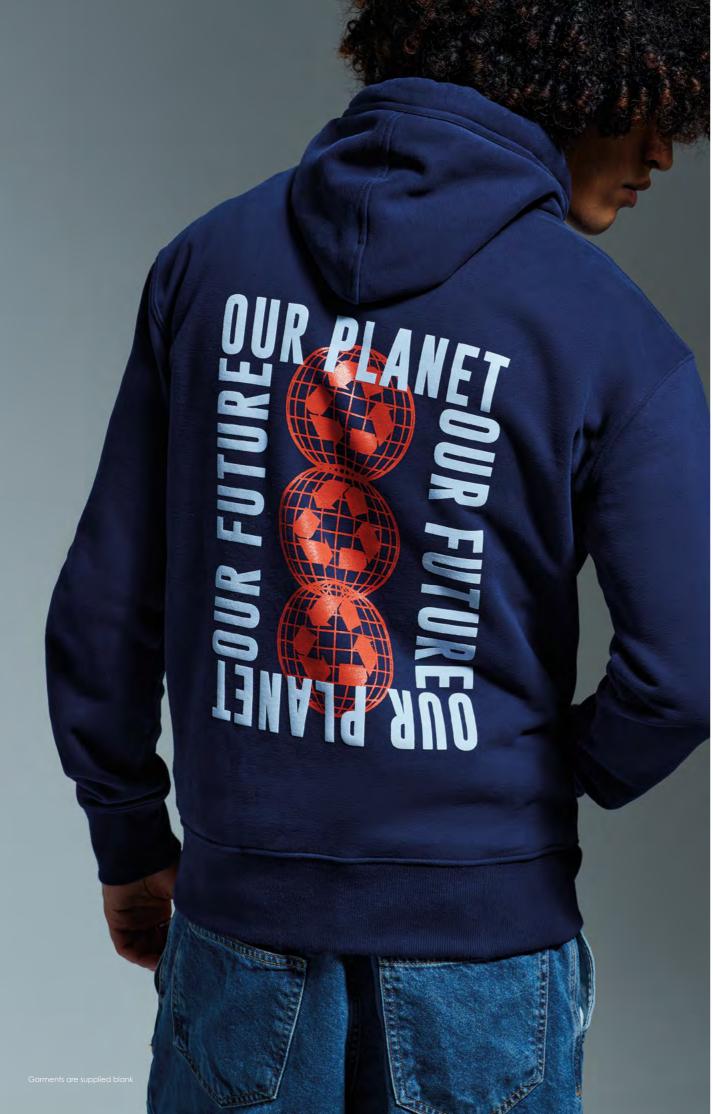

# HARDWEARING HEROES

The best things come in threes: ethically sourced, in exceptional fabrics and ready to embellish. Like the Men's Anthem Full Zip Hoodie in soft-feel organic cotton with recycled polyester. Available in a cool collection of colours with exceptional details, high-quality finishes and a concealed zip.

**AM002** Men's Anthem Full Zip Hoodie

80% Organic Cotton, 20% Recycled Polyester. Grey Marl: 73% Organic Cotton, 21% Recycled Polyester, 6% Viscose. Weight: 320gsm

SIZE S - 3XL